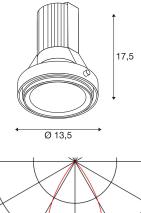

## **TECHNICAL DATA**

| Item no.:               | 115454                 |
|-------------------------|------------------------|
| Lamps included          | 0                      |
| Primary nominal voltage | 220-240V ~50/60Hz mA/V |
| Height                  | 17.5 cm                |
| Diameter                | 13.5 cm                |
| Net weight              | 0.785 kg               |
| Gross weight            | 0.987 kg               |
| IP Code                 | IP 20                  |
| Safety class            | 1                      |
| Dimming technology      | Leading edge           |
| Wattage                 | 12 W                   |
| Lumen                   | 800 lm                 |
| Colour temperature      | 2700 Kelvin            |
| Beam angle              | 50 °                   |
| Color                   | grey                   |
| CRI                     | >80                    |
| LXXBXX data             | 70/50                  |
| Service life            | 50000 h                |
|                         |                        |