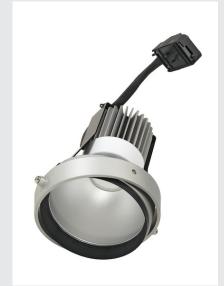

## for AIXLIGHT PRO installation frame, 2700K, silver-grey/black, $50^\circ$

The high-voltage LED DISK MODULE for use in the appropriate installation housings is available in matt white and silver-grey colour version, with light colours from pure to warm white. The LED module itself is interchangeable and supplied ready for direct connection to 230V mains supply. This luminaire contains built-in LED lamps.