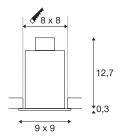

## **TECHNICAL DATA**

|                         | 115510          |
|-------------------------|-----------------|
| Item no.:               | 115510          |
| Socket                  | GU10            |
| Lamp                    | QPAR51          |
| Number of sockets       | 1               |
| Lamps included          | 0               |
| Primary nominal voltage | 230V ~50Hz mA/V |
| Length                  | 9.0 cm          |
| Width                   | 9.0 cm          |
| Height                  | 13.0 cm         |
| Installation length     | 8.0 cm          |
| Installation width      | 8.0 cm          |
| Installation depth      | 13.0 cm         |
| Net weight              | 0.379 kg        |
| Gross weight            | 0.428 kg        |
| IP Code                 | IP 20           |
| Safety class            | I               |
| Assembly                | Recessed        |
| Assembly details        | Ceiling         |
| Wattage                 | 50 W            |
| Color                   | black           |
| BIG WHITE Page          | 434             |
|                         | •               |