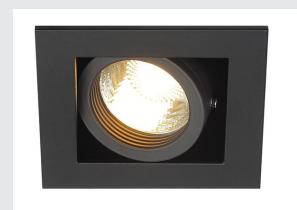

## **KADUX**

recessed fitting, single-headed, QPAR51, square, matt black, max. 50W, incl. clip springs

The KADUX recessed fitting series has a robust housing with appealing, high-quality looks. The lamp holders of this GU10 high-voltage version are multi-directional, allowing individual focus of the light beam. The KADUX 1 recessed fitting comes ready for direct connection to 230V mains.

## **TECHNICAL DATA**

|                         | 115510          |
|-------------------------|-----------------|
| Item no.:               | 115510          |
| Socket                  | GU10            |
| Lamp                    | QPAR51          |
| Number of sockets       | 1               |
| Lamps included          | 0               |
| Primary nominal voltage | 230V ~50Hz mA/V |
| Length                  | 9.0 cm          |
| Width                   | 9.0 cm          |
| Height                  | 13.0 cm         |
| Installation length     | 8.0 cm          |
| Installation width      | 8.0 cm          |
| Installation depth      | 13.0 cm         |
| Net weight              | 0.379 kg        |
| Gross weight            | 0.428 kg        |
| IP Code                 | IP 20           |
| Safety class            | I               |
| Assembly                | Recessed        |
| Assembly details        | Ceiling         |
| Wattage                 | 50 W            |
| Color                   | black           |
| BIG WHITE Page          | 434             |
|                         | •               |