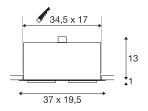

## **TECHNICAL DATA**

| Item no.:               | 115551          |
|-------------------------|-----------------|
| Socket                  | GU10            |
| Lamp                    | QPAR111         |
| Number of sockets       | 2               |
| Lamps included          | 0               |
| Primary nominal voltage | 230V ~50Hz mA/V |
| Length                  | 37.0 cm         |
| Width                   | 19.5 cm         |
| Height                  | 14.0 cm         |
| Installation length     | 34.5 cm         |
| Installation width      | 17.0 cm         |
| Installation depth      | 15.0 cm         |
| Net weight              | 2.009 kg        |
| Gross weight            | 2.512 kg        |
| IP Code                 | IP 20           |
| Safety class            | I               |
| Assembly                | Recessed        |
| Assembly details        | Ceiling         |
| Wattage                 | 75 W            |
| Color                   | white           |
| BIG WHITE Page          | 435             |
|                         | •               |