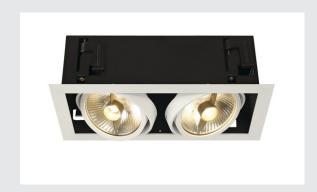

## KADUX 2 recessed fitting

double-headed, QPAR111, rectangular, matt white, max. 150W

The KADUX recessed fitting series has a robust housing with appealing, high-quality looks. The lamp holders of this ES111 high-voltage version are multi-directional, allowing individual focus of the light beam. The KADUX 2 recessed fitting comes ready for direct connection to 230V mains.