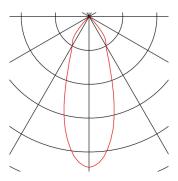

## **TECHNICAL DATA**

| Item no.:                           | 115701                     |  |  |
|-------------------------------------|----------------------------|--|--|
| Primary nominal voltage             | 220-240V ~50/60Hz mA/V     |  |  |
| Secondary power / secondary voltage | 350 mA/V                   |  |  |
| Vertical tilting range              | 25 °                       |  |  |
| Length                              | 9.0 cm                     |  |  |
| Width                               | 9.0 cm                     |  |  |
| Height                              | 8.5 cm                     |  |  |
| Installation length                 | 8.0 cm                     |  |  |
| Installation width                  | 8.0 cm                     |  |  |
| Installation depth                  | 8.0 cm                     |  |  |
| Net weight                          | 0.385 kg                   |  |  |
| Gross weight                        | 0.447 kg                   |  |  |
| IP Code                             | IP 20                      |  |  |
| Safety class                        |                            |  |  |
| Assembly                            | Recessed                   |  |  |
| Assembly details                    | Ceiling                    |  |  |
| Dimming technology                  | Leading edge,trailing edge |  |  |
| Wattage                             | 7.5 W                      |  |  |
| Lumen                               | 650 lm                     |  |  |
| Colour temperature                  | 3000 Kelvin                |  |  |
| Beam angle                          | 38°                        |  |  |
| Color                               | white                      |  |  |
|                                     |                            |  |  |