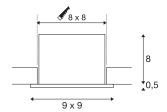

## **TECHNICAL DATA**

| Item no.:                           | 115701                     |  |  |
|-------------------------------------|----------------------------|--|--|
| Primary nominal voltage             | 220-240V ~50/60Hz mA/V     |  |  |
| Secondary power / secondary voltage | 350 mA/V                   |  |  |
| Vertical tilting range              | 25 °                       |  |  |
| Length                              | 9.0 cm                     |  |  |
| Width                               | 9.0 cm                     |  |  |
| Height                              | 8.5 cm                     |  |  |
| Installation length                 | 8.0 cm                     |  |  |
| Installation width                  | 8.0 cm                     |  |  |
| Installation depth                  | 8.0 cm                     |  |  |
| Net weight                          | 0.385 kg                   |  |  |
| Gross weight                        | 0.447 kg                   |  |  |
| IP Code                             | IP 20                      |  |  |
| Safety class                        |                            |  |  |
| Assembly                            | Recessed                   |  |  |
| Assembly details                    | Ceiling                    |  |  |
| Dimming technology                  | Leading edge,trailing edge |  |  |
| Wattage                             | 7.5 W                      |  |  |
| Lumen                               | 650 lm                     |  |  |
| Colour temperature                  | 3000 Kelvin                |  |  |
| Beam angle                          | 38°                        |  |  |
| Color                               | white                      |  |  |
|                                     |                            |  |  |