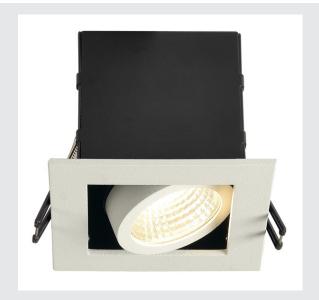

## KADUX 1 SET recessed fitting

single-headed LED, 3000K, square, matt white,  $38^{\circ}$ , 9W, incl. driver

The KADUX recessed fitting series has a robust housing with appealing, high-quality looks. This LED set is multi-directional, allowing individual focus of the light beam. The KADUX 1 SET comes ready for direct connection to 230V mains and is available in matt black, matt white or brushed aluminium, as well as in single, double, or triple-headed variations.