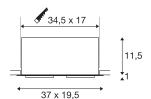

## **TECHNICAL DATA**

| Item no.:                           | 115740                 |  |
|-------------------------------------|------------------------|--|
| Lamps included                      | 0                      |  |
| Primary nominal voltage             | 100-240V ~50/60Hz mA/V |  |
| Secondary power / secondary voltage | 1400 mA/V              |  |
| Length                              | 37.0 cm                |  |
| Width                               | 19.5 cm                |  |
| Height                              | 12.5 cm                |  |
| Installation length                 | 34.5 cm                |  |
| Installation width                  | 17.0 cm                |  |
| Installation depth                  | 12.5 cm                |  |
| Net weight                          | 2.745 kg               |  |
| Gross weight                        | 3.26 kg                |  |
| IP Code                             | IP 20                  |  |
| Safety class                        | 1                      |  |
| Assembly                            | Recessed               |  |
| Assembly details                    | Ceiling                |  |
| Dimming technology                  | 1-10V                  |  |
| Wattage                             | 54 W                   |  |
| Lumen                               | 5200 lm                |  |
| Colour temperature                  | 3000 Kelvin            |  |
| Beam angle                          | 30 °                   |  |
| Color                               | black                  |  |
|                                     |                        |  |