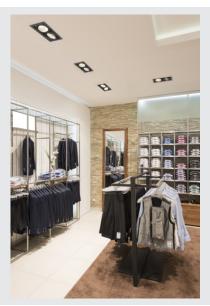

## KADUX 2 SET recessed fitting

double-headed LED, 3000K xl, rectangular, matt black,  $30^{\circ}$ , 54W, incl. driver, clip springs

The KADUX recessed fitting series has a robust housing with appealing, high-quality looks. This XL Type LED Set is multi-directional, allowing individual focus of the light beam. Its high output, warm white Premium COB LED produces exceptionally powerful illumination. The KADUX 2 SET recessed fitting comes ready for direct connection to 230V mains.