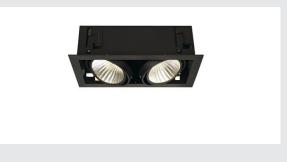

## KADUX 2 SET recessed fitting

double-headed LED, 3000K xl, rectangular, matt black,  $30^{\circ}$ , 54W, incl. driver, clip springs

The KADUX recessed fitting series has a robust housing with appealing, high-quality looks. This XL Type LED Set is multi-directional, allowing individual focus of the light beam. Its high output, warm white Premium COB LED produces exceptionally powerful illumination. The KADUX 2 SET recessed fitting comes ready for direct connection to 230V mains.