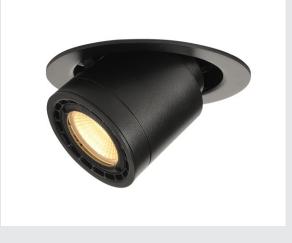

# recessed fitting, LED, 3000K, round, tiltable, black, $60^\circ$ lens, 9W

The SUPROS light series impresses with its multitude of possible applications, excellent LED technology and its harmonious design. With its very high luminous flux, the SUPROS product family is ideally suited to replace power-hungry, conventional lighting installations. The wide-area reflector included in the delivers can be replaced by reflectors with narrower beam angles which are optionally available. This can be done without the need for tools. With the factory-installed LED driver, all the luminaires in the series are suitable for direct connection to the 230V mains supply.

## **TECHNICAL DATA**

| Item no.:                           | 116320                 |  |
|-------------------------------------|------------------------|--|
| Lamps included                      | 1                      |  |
| Number of different light outlets   | 1                      |  |
| Primary nominal voltage             | 220-240V ~50/60Hz mA/V |  |
| Secondary power / secondary voltage | 250 mA/V               |  |
| Vertical tilting range              | 60 °                   |  |
| Horizontal rotation range           | 350 °                  |  |
| Height                              | 10.5 cm                |  |
| Diameter                            | 14.0 cm                |  |
| Installation diameter               | 13.2 cm                |  |
| Installation depth                  | 13.1 cm                |  |
| Net weight                          | 0.704 kg               |  |
| Gross weight                        | 0.819 kg               |  |
| IP Code                             | IP 20                  |  |
| Safety class                        | class II               |  |
| Assembly                            | Recessed               |  |
| Assembly details                    | Ceiling                |  |
| Dimming technology                  | trailing edge          |  |
| Wattage                             | 12 W                   |  |
| Lumen                               | 700 lm                 |  |
| Colour temperature                  | 3000 Kelvin            |  |
| Beam angle                          | 60 °                   |  |
|                                     |                        |  |