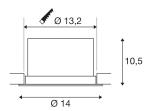

## **TECHNICAL DATA**

| Item no.:                           | 116320                 |  |
|-------------------------------------|------------------------|--|
| Lamps included                      | 1                      |  |
| Number of different light outlets   | 1                      |  |
| Primary nominal voltage             | 220-240V ~50/60Hz mA/V |  |
| Secondary power / secondary voltage | 250 mA/V               |  |
| Vertical tilting range              | 60 °                   |  |
| Horizontal rotation range           | 350 °                  |  |
| Height                              | 10.5 cm                |  |
| Diameter                            | 14.0 cm                |  |
| Installation diameter               | 13.2 cm                |  |
| Installation depth                  | 13.1 cm                |  |
| Net weight                          | 0.704 kg               |  |
| Gross weight                        | 0.819 kg               |  |
| IP Code                             | IP 20                  |  |
| Safety class                        | class II               |  |
| Assembly                            | Recessed               |  |
| Assembly details                    | Ceiling                |  |
| Dimming technology                  | trailing edge          |  |
| Wattage                             | 12 W                   |  |
| Lumen                               | 700 lm                 |  |
| Colour temperature                  | 3000 Kelvin            |  |
| Beam angle                          | 60 °                   |  |
|                                     |                        |  |