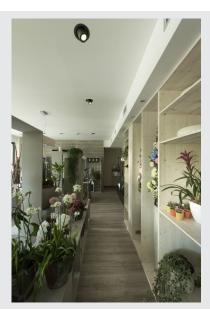

# recessed fitting, LED, 3000K, round, tiltable, black, $60^\circ$ lens, 9W

The SUPROS light series impresses with its multitude of possible applications, excellent LED technology and its harmonious design. With its very high luminous flux, the SUPROS product family is ideally suited to replace power-hungry, conventional lighting installations. The wide-area reflector included in the delivers can be replaced by reflectors with narrower beam angles which are optionally available. This can be done without the need for tools. With the factory-installed LED driver, all the luminaires in the series are suitable for direct connection to the 230V mains supply.