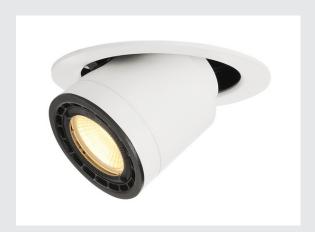

## **SUPROS 78**

recessed fitting, LED, 3000K, round, tiltable, white,  $60^{\circ}$  lens, 9W

The SUPROS light series impresses with its multitude of possible applications, excellent LED technology and its harmonious design. With its very high luminous flux, the SUPROS product family is ideally suited to replace power-hungry, conventional lighting installations. The wide-area reflector included in the delivers can be replaced by reflectors with narrower beam angles which are optionally available. This can be done without the need for tools. With the factory-installed LED driver, all the luminaires in the series are suitable for direct connection to the 230V mains supply.