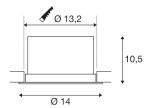

## **TECHNICAL DATA**

| Item no.:                           | 116321                 |
|-------------------------------------|------------------------|
| Lamps included                      | 1                      |
| Number of different light outlets   | 1                      |
| Primary nominal voltage             | 220-240V ~50/60Hz mA/V |
| Secondary power / secondary voltage | 250 mA/V               |
| Vertical tilting range              | 60 °                   |
| Horizontal rotation range           | 350 °                  |
| Height                              | 10.5 cm                |
| Diameter                            | 14.0 cm                |
| Installation diameter               | 13.2 cm                |
| Installation depth                  | 13.1 cm                |
| Net weight                          | 0.695 kg               |
| Gross weight                        | 0.813 kg               |
| IP Code                             | IP 20                  |
| Safety class                        | II                     |
| Assembly                            | Recessed               |
| Assembly details                    | Ceiling                |
| Dimming technology                  | trailing edge          |
| Wattage                             | 12 W                   |
| Lumen                               | 700 lm                 |
| Colour temperature                  | 3000 Kelvin            |
| Beam angle                          | 60 °                   |
|                                     |                        |