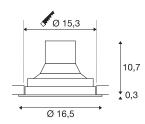

## **TECHNICAL DATA**

| Item no.: 118110                    |                        |  |  |
|-------------------------------------|------------------------|--|--|
|                                     |                        |  |  |
| Lamps included                      | 0                      |  |  |
| Primary nominal voltage             | 220-240V ~50/60Hz mA/V |  |  |
| Secondary power / secondary voltage | 950 mA/V               |  |  |
| Vertical tilting range              | 30 °                   |  |  |
| Height                              | 11.0 cm                |  |  |
| Diameter                            | 16.5 cm                |  |  |
| Installation diameter               | 15.3 cm                |  |  |
| Installation depth                  | 10.7 cm                |  |  |
| Net weight                          | 0.959 kg               |  |  |
| Gross weight                        | 1.104 kg               |  |  |
| IP Code                             | IP 20                  |  |  |
| Safety class                        |                        |  |  |
| Assembly                            | Recessed               |  |  |
| Assembly details                    | Ceiling                |  |  |
| Wattage                             | 36 W                   |  |  |
| Lumen                               | 3100 lm                |  |  |
| Colour temperature                  | 3000 Kelvin            |  |  |
| Beam angle                          | 60 °                   |  |  |
| Color                               | black                  |  |  |
| CRI                                 | >80                    |  |  |
| Binning                             | 3                      |  |  |
|                                     |                        |  |  |