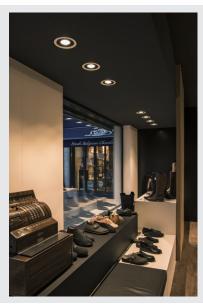

## SUPROS

## recessed fitting, LED, 3000K, round, black, 4000lm, $60^\circ$ reflector, 33.5W

The SUPROS light series impresses with its multitude of possible applications, excellent LED technology and its harmonious design. With its very high luminous flux, the SUPROS product family is ideally suited to replace power-hungry, conventional lighting installations. The wide-area reflector included in the delivers can be replaced by reflectors with narrower beam angles which are optionally available. This can be done without the need for tools. With the factory-installed LED driver, all the luminaires in the series are suitable for direct connection to the 230V mains supply.