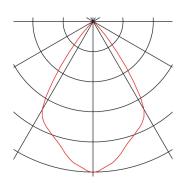

## **TECHNICAL DATA**

| Item no.: 118110                    |                        |  |  |
|-------------------------------------|------------------------|--|--|
|                                     |                        |  |  |
| Lamps included                      | 0                      |  |  |
| Primary nominal voltage             | 220-240V ~50/60Hz mA/V |  |  |
| Secondary power / secondary voltage | 950 mA/V               |  |  |
| Vertical tilting range              | 30 °                   |  |  |
| Height                              | 11.0 cm                |  |  |
| Diameter                            | 16.5 cm                |  |  |
| Installation diameter               | 15.3 cm                |  |  |
| Installation depth                  | 10.7 cm                |  |  |
| Net weight                          | 0.959 kg               |  |  |
| Gross weight                        | 1.104 kg               |  |  |
| IP Code                             | IP 20                  |  |  |
| Safety class                        |                        |  |  |
| Assembly                            | Recessed               |  |  |
| Assembly details                    | Ceiling                |  |  |
| Wattage                             | 36 W                   |  |  |
| Lumen                               | 3100 lm                |  |  |
| Colour temperature                  | 3000 Kelvin            |  |  |
| Beam angle                          | 60 °                   |  |  |
| Color                               | black                  |  |  |
| CRI                                 | >80                    |  |  |
| Binning                             | 3                      |  |  |
|                                     |                        |  |  |