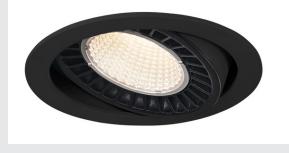

## SUPROS

## recessed fitting, LED, 3000K, round, black, 4000lm, $60^\circ$ reflector, 33.5W

The SUPROS light series impresses with its multitude of possible applications, excellent LED technology and its harmonious design. With its very high luminous flux, the SUPROS product family is ideally suited to replace power-hungry, conventional lighting installations. The wide-area reflector included in the delivers can be replaced by reflectors with narrower beam angles which are optionally available. This can be done without the need for tools. With the factory-installed LED driver, all the luminaires in the series are suitable for direct connection to the 230V mains supply.

## **TECHNICAL DATA**

| Item no.: 118110                    |                        |  |  |
|-------------------------------------|------------------------|--|--|
|                                     |                        |  |  |
| Lamps included                      | 0                      |  |  |
| Primary nominal voltage             | 220-240V ~50/60Hz mA/V |  |  |
| Secondary power / secondary voltage | 950 mA/V               |  |  |
| Vertical tilting range              | 30 °                   |  |  |
| Height                              | 11.0 cm                |  |  |
| Diameter                            | 16.5 cm                |  |  |
| Installation diameter               | 15.3 cm                |  |  |
| Installation depth                  | 10.7 cm                |  |  |
| Net weight                          | 0.959 kg               |  |  |
| Gross weight                        | 1.104 kg               |  |  |
| IP Code                             | IP 20                  |  |  |
| Safety class                        |                        |  |  |
| Assembly                            | Recessed               |  |  |
| Assembly details                    | Ceiling                |  |  |
| Wattage                             | 36 W                   |  |  |
| Lumen                               | 3100 lm                |  |  |
| Colour temperature                  | 3000 Kelvin            |  |  |
| Beam angle                          | 60 °                   |  |  |
| Color                               | black                  |  |  |
| CRI                                 | >80                    |  |  |
| Binning                             | 3                      |  |  |
|                                     |                        |  |  |