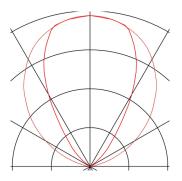

## **TECHNICAL DATA**

| Item no.:               | 230100          |
|-------------------------|-----------------|
| Socket                  | G5              |
| Lamp                    | T16             |
| Number of sockets       | 1               |
| Lamps included          | 0               |
| Primary nominal voltage | 230V ~50Hz mA/V |
| Length                  | 70.0 cm         |
| Width                   | 12.0 cm         |
| Depth                   | 9.7 cm          |
| Installation length     | 68.0 cm         |
| Installation width      | 12.5 cm         |
| Installation depth      | 11.0 cm         |
| Net weight              | 5.789 kg        |
| Gross weight            | 6.445 kg        |
| IP Code                 | IP 67           |
| Safety class            | I               |
| Assembly                | Recessed        |
| Assembly details        | Ground          |
| Number of through-wires | 20              |
| Wattage                 | 13.6 W          |
| Beam angle              | 90 °            |
| Color                   | stainless steel |
|                         |                 |