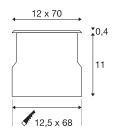

## **TECHNICAL DATA**

| Item no.:               | 230100          |
|-------------------------|-----------------|
| Socket                  | G5              |
| Lamp                    | T16             |
| Number of sockets       | 1               |
| Lamps included          | 0               |
| Primary nominal voltage | 230V ~50Hz mA/V |
| Length                  | 70.0 cm         |
| Width                   | 12.0 cm         |
| Depth                   | 9.7 cm          |
| Installation length     | 68.0 cm         |
| Installation width      | 12.5 cm         |
| Installation depth      | 11.0 cm         |
| Net weight              | 5.789 kg        |
| Gross weight            | 6.445 kg        |
| IP Code                 | IP 67           |
| Safety class            | I               |
| Assembly                | Recessed        |
| Assembly details        | Ground          |
| Number of through-wires | 20              |
| Wattage                 | 13.6 W          |
| Beam angle              | 90 °            |
| Color                   | stainless steel |
|                         |                 |