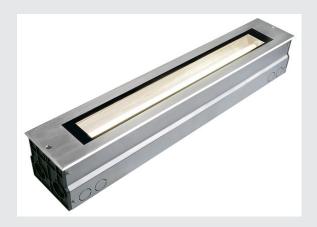

## **DASAR**

outdoor inground fitting, T16 stainless steel 316, IP67, energy saving lamp, 14W

Walkable inground fitting with transparent glass cover and incorporated ballast for fluorescent lamps. With its IP67 protection class, the luminaire is suitable for outdoor use. An installation profile is included in the delivery for simplified installation. In addition, through-wiring is possible

## **TECHNICAL DATA**

| Item no.:               | 230100          |
|-------------------------|-----------------|
| Socket                  | G5              |
| Lamp                    | T16             |
| Number of sockets       | 1               |
| Lamps included          | 0               |
| Primary nominal voltage | 230V ~50Hz mA/V |
| Length                  | 70.0 cm         |
| Width                   | 12.0 cm         |
| Depth                   | 9.7 cm          |
| Installation length     | 68.0 cm         |
| Installation width      | 12.5 cm         |
| Installation depth      | 11.0 cm         |
| Net weight              | 5.789 kg        |
| Gross weight            | 6.445 kg        |
| IP Code                 | IP 67           |
| Safety class            | I               |
| Assembly                | Recessed        |
| Assembly details        | Ground          |
| Number of through-wires | 20              |
| Wattage                 | 13.6 W          |
| Beam angle              | 90 °            |
| Color                   | stainless steel |
|                         |                 |