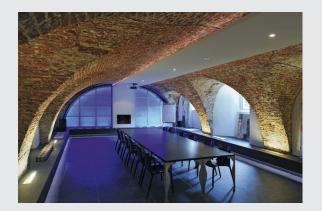

## **DASAR**

outdoor inground fitting, T16 stainless steel 316, IP67, energy saving lamp, 14W

Walkable inground fitting with transparent glass cover and incorporated ballast for fluorescent lamps. With its IP67 protection class, the luminaire is suitable for outdoor use. An installation profile is included in the delivery for simplified installation. In addition, through-wiring is possible