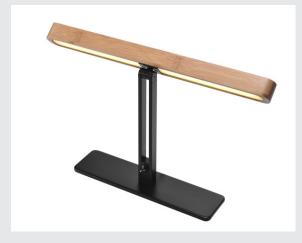

## LED indoor table lamp, bamboo, 2700K

The VINCELLI D table lamp impresses with its extremely narrow design. The perfect combination of bamboo and steel allows the luminaire to fit seamlessly into a variety of different furnishing styles. The luminaire has a powerful LED module and, thanks to the integrated driver, is suitable for direct connection to the 230V mains supply.