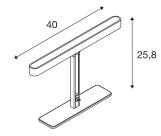

## **TECHNICAL DATA**

| Item no.:                           | 1002068             |
|-------------------------------------|---------------------|
| Lamps included                      | 0                   |
| Number of different light outlets   | 1                   |
| Primary nominal voltage             | 220-240V ~50Hz mA/V |
| Secondary power / secondary voltage | 12 mA/V             |
| Vertical tilting range              | 180 °               |
| Length                              | 40.0 cm             |
| Width                               | 7.0 cm              |
| Height                              | 25.8 cm             |
| Net weight                          | 1.429 kg            |
| Gross weight                        | 1.842 kg            |
| IP Code                             | IP 20               |
| Safety class                        | 11                  |
| Assembly                            | Mobile              |
| Wattage                             | 12 W                |
| Lumen                               | 500 lm              |
| Colour temperature                  | 2700 Kelvin         |
| Beam angle                          | 120 °               |
| Color                               | anthracite          |
| CRI                                 | >80                 |
| Binning                             | 6                   |
| LXXBXX data                         | 70/50               |
|                                     |                     |