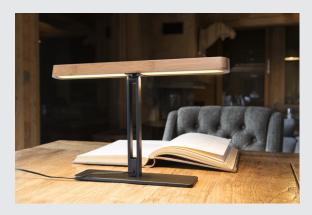

## LED indoor table lamp, bamboo, 2700K

The VINCELLI D table lamp impresses with its extremely narrow design. The perfect combination of bamboo and steel allows the luminaire to fit seamlessly into a variety of different furnishing styles. The luminaire has a powerful LED module and, thanks to the integrated driver, is suitable for direct connection to the 230V mains supply.