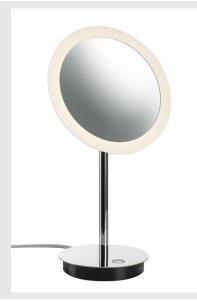

## Indoor LED table lamp chrome CCT switch 2700/3000/4000K

The indoor LED table lamp MAGANDA TL with 3x optical magnification is now available with CCT switch.; With this bathroom light, you can therefore set three lighting temperatures (2700/3000/4000 Kelvin). The MAGANDA TL is made of steel and is available in the colour chrome.; With an expected lifespan of 50,000 hours, this indoor LED table lamp, with an IP rating of IP44, is sustainable and low maintenance.