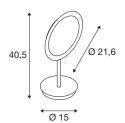

## **TECHNICAL DATA**

| Item no.:                           | 1004970                |
|-------------------------------------|------------------------|
| Primary nominal voltage             | 100-240V ~50/60Hz mA/V |
| Secondary power / secondary voltage | 12 mA/V                |
| Height                              | 40.5 cm                |
| Diameter                            | 21.6 cm                |
| Net weight                          | 1.117 kg               |
| Gross weight                        | 1.728 kg               |
| IP Code                             | IP 44                  |
| Safety class                        | 11                     |
| Impact resistance class             | IK02                   |
| Assembly                            | Mobile                 |
| Wattage                             | 4.8 W                  |
| Lumen                               | 45 / 48 / 51 lm        |
| Colour temperature                  | 2700/3000/4000 Kelvin  |
| Beam angle                          | 115°                   |
| Color                               | chrome                 |
| CRI                                 | >90                    |
| Binning                             | 5                      |
| LXXBXX data                         | 70/50                  |
| Service life                        | 50000 h                |
| BIG WHITE Page                      | 72                     |
|                                     |                        |