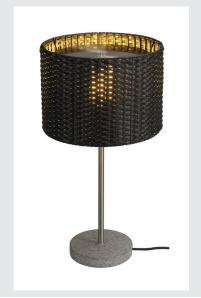

## **ADEGAN MANILA**

outdoor table lamp, TC-(D,H,T,Q)SE, IP44, anthracite, max. 24W

With the ADEGAN MANILA table luminaire we offer an elegant and portable outdoor luminaire in the style of popular rattan materials. Made from granite, stainless steel and PE elements it is rated IP44. The lamp of choice is protected by a suitable housing. The ADEGAN MANILA table luminaire is equipped with connection lead and IP plug and supplied ready for direct connection to 230V mains supply.