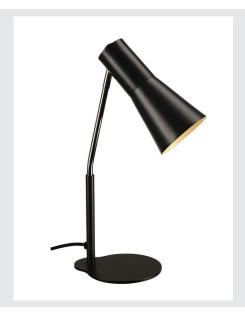

## **PHELIA**

## table lamp, QPAR51, black, max. 35W

The PHELIA table lamp comes in several colour variants and impresses with its elegant conical lamp shade and its puristic appearance. The luminaire is made of aluminium and steel and, thanks to the GU10 socket, is suitable for both halogen and LED lamps.