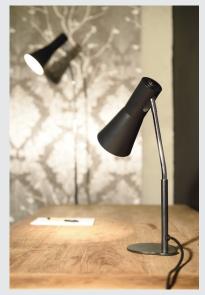

## **PHELIA**

## table lamp, QPAR51, black, max. 35W

The PHELIA table lamp comes in several colour variants and impresses with its elegant conical lamp shade and its puristic appearance. The luminaire is made of aluminium and steel and, thanks to the GU10 socket, is suitable for both halogen and LED lamps.