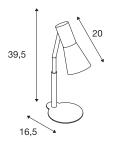

## **TECHNICAL DATA**

|                                     | GU10                                     |
|-------------------------------------|------------------------------------------|
|                                     |                                          |
| Lamp                                | QPAR51                                   |
| Number of sockets 1                 | 1                                        |
| Lamps included 0                    | )                                        |
| Number of different light outlets 1 | 1                                        |
| Primary nominal voltage 2           | 230V ~50/60Hz mA/V                       |
| Tilt range 9                        | 90 °                                     |
| Horizontal rotation range 3         | 350 °                                    |
| Length 2                            | 24.0 cm                                  |
| Width 1                             | 12.0 cm                                  |
| Height 4                            | 42.0 cm                                  |
| Net weight 1                        | 1.263 kg                                 |
| Gross weight 1                      | 1.51 kg                                  |
| IP Code                             | P 20                                     |
| Safety class                        |                                          |
| Impact resistance class             | K03                                      |
| Impact resistance 0                 | ),34999999999999999999999999999999999999 |
| Assembly                            | Mobile                                   |
| Wattage 3                           | 35 W                                     |
| Color                               | black                                    |
| BIG WHITE Page 8                    | 34                                       |