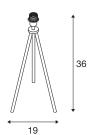

## **TECHNICAL DATA**

| Item no.:                   | 155540                      |
|-----------------------------|-----------------------------|
| Socket                      | E27                         |
| Number of sockets           | 1                           |
| Lamps included              | 0                           |
| Primary nominal voltage     | 220-240V ~50/60Hz mA/V      |
| Width                       | 19.0 cm                     |
| Height                      | 36.0 cm                     |
| Net weight                  | 0.671 kg                    |
| Gross weight                | 0.854 kg                    |
| IP Code                     | IP 20                       |
| Safety class                |                             |
| Impact resistance class     | ІКОЗ                        |
| Impact resistance           | 0,3499999999999999998 Joule |
| Assembly                    | Mobile                      |
| Wattage                     | 40 W                        |
| Color                       | black                       |
| Maximum ambient temperature | 40 °C                       |
| BIG WHITE Page              | 79                          |
|                             |                             |