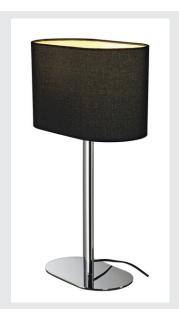

## **SOPRANA OVAL**

table lamp, A60, oval, black shade, max. 60W

With our SOPRANA OVAL family we offer modern lights with appealing design available as table, floor and wall lamps. Thanks to the incorporated E27 lamp holders, all variants throughout the series can be equipped with incandescent, energy-saving and LED lamps. The connection is made directly to 230V mains. Regardless of the shade colour, all metallic parts of this series offer an attractive chrome finish.

## **TECHNICAL DATA**

| Item no.:               | 155840                                   |  |  |
|-------------------------|------------------------------------------|--|--|
| Socket                  | E27                                      |  |  |
| Number of sockets       | 1                                        |  |  |
| Lamps included          | 0                                        |  |  |
| Primary nominal voltage | 230V ~50Hz mA/V                          |  |  |
| Length                  | 32.0 cm                                  |  |  |
| Width                   | 17.5 cm                                  |  |  |
| Height                  | 56.0 cm                                  |  |  |
| Net weight              | 1.53 kg                                  |  |  |
| Gross weight            | 2.552 kg                                 |  |  |
| IP Code                 | IP 20                                    |  |  |
| Safety class            | Ш                                        |  |  |
| Impact resistance class | IK03                                     |  |  |
| Impact resistance       | 0,34999999999999999999999999999999999999 |  |  |
| Assembly                | Mobile                                   |  |  |
| Wattage                 | 60 W                                     |  |  |
| Color                   | black                                    |  |  |
|                         |                                          |  |  |