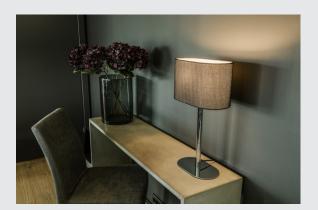

## **SOPRANA OVAL**

table lamp, A60, oval, black shade, max. 60W

With our SOPRANA OVAL family we offer modern lights with appealing design available as table, floor and wall lamps. Thanks to the incorporated E27 lamp holders, all variants throughout the series can be equipped with incandescent, energy-saving and LED lamps. The connection is made directly to 230V mains. Regardless of the shade colour, all metallic parts of this series offer an attractive chrome finish.