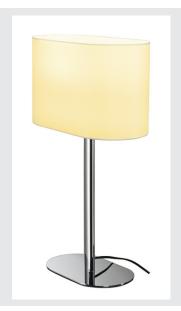

## **SOPRANA OVAL**

table lamp, TC-(D,H,T,Q)SE, oval, white shade, max. 60W

With our SOPRANA OVAL family we offer modern lights with appealing design available as table, floor and wall lamps. Thanks to the incorporated E27 lamp holders, all variants throughout the series can be equipped with incandescent, energy-saving and LED lamps. The connection is made directly to 230V mains. Regardless of the shade colour, all metallic parts of this series offer an attractive chrome finish.