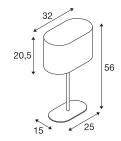

## **TECHNICAL DATA**

| Item no.:               | 155841                                   |  |  |
|-------------------------|------------------------------------------|--|--|
| Socket                  | E27                                      |  |  |
| Number of sockets       | 1                                        |  |  |
| Lamps included          | 0                                        |  |  |
| Primary nominal voltage | 230V ~50Hz mA/V                          |  |  |
| Length                  | 32.0 cm                                  |  |  |
| Width                   | 17.5 cm                                  |  |  |
| Height                  | 56.0 cm                                  |  |  |
| Net weight              | 1.556 kg                                 |  |  |
| Gross weight            | 2.643 kg                                 |  |  |
| IP Code                 | IP 20                                    |  |  |
| Safety class            | Ш                                        |  |  |
| Impact resistance class | IK03                                     |  |  |
| Impact resistance       | 0,34999999999999999999999999999999999999 |  |  |
| Assembly                | Mobile                                   |  |  |
| Wattage                 | 60 W                                     |  |  |
| Color                   | white                                    |  |  |