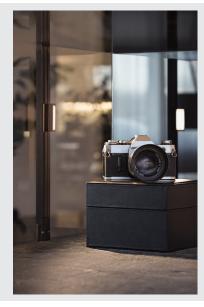

## M-TRACK

adjustable light for M-TRACK low-voltage cabinet track, black, magnetic, 4.8W

Tiltable M-TRACK adjustable light with suitable adapter for the M-TRACK low-voltage track system. The magnetic spot is fitted with a powerful 3.8W LED and can be freely positioned on the track. This luminaire includes built-in LED lamps.