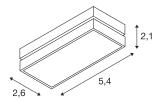

## **TECHNICAL DATA**

| Item no.:               | 188550                    |  |  |
|-------------------------|---------------------------|--|--|
| Lamps included          | 0                         |  |  |
| Primary nominal voltage | 12V mA/V                  |  |  |
| Vertical tilting range  | 90 °                      |  |  |
| Length                  | 5.4 cm                    |  |  |
| Width                   | 2.6 cm                    |  |  |
| Height                  | 2.1 cm                    |  |  |
| Net weight              | 0.052 kg                  |  |  |
| Gross weight            | 0.065 kg                  |  |  |
| IP Code                 | IP 20                     |  |  |
| Safety class            | III                       |  |  |
| Assembly                | Surface                   |  |  |
| Assembly details        | Track Ceiling, Track Wall |  |  |
| Wattage                 | 4.8 W                     |  |  |
| Lumen                   | 260 lm                    |  |  |
| Colour temperature      | 3000 Kelvin               |  |  |
| Beam angle              | 120 °                     |  |  |
| Color                   | black                     |  |  |
| CRI                     | >80                       |  |  |
| Binning                 | 6                         |  |  |
| LXXBXX data             | 70/50                     |  |  |
| Service life            | 20000 h                   |  |  |