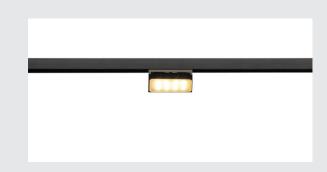

## M-TRACK

adjustable light for M-TRACK low-voltage cabinet track, black, magnetic, 4.8W

Tiltable M-TRACK adjustable light with suitable adapter for the M-TRACK low-voltage track system. The magnetic spot is fitted with a powerful 3.8W LED and can be freely positioned on the track. This luminaire includes built-in LED lamps.

## **TECHNICAL DATA**

| Item no.:               | 188550                    |  |  |
|-------------------------|---------------------------|--|--|
| Lamps included          | 0                         |  |  |
| Primary nominal voltage | 12V mA/V                  |  |  |
| Vertical tilting range  | 90 °                      |  |  |
| Length                  | 5.4 cm                    |  |  |
| Width                   | 2.6 cm                    |  |  |
| Height                  | 2.1 cm                    |  |  |
| Net weight              | 0.052 kg                  |  |  |
| Gross weight            | 0.065 kg                  |  |  |
| IP Code                 | IP 20                     |  |  |
| Safety class            | III                       |  |  |
| Assembly                | Surface                   |  |  |
| Assembly details        | Track Ceiling, Track Wall |  |  |
| Wattage                 | 4.8 W                     |  |  |
| Lumen                   | 260 lm                    |  |  |
| Colour temperature      | 3000 Kelvin               |  |  |
| Beam angle              | 120 °                     |  |  |
| Color                   | black                     |  |  |
| CRI                     | >80                       |  |  |
| Binning                 | 6                         |  |  |
| LXXBXX data             | 70/50                     |  |  |
| Service life            | 20000 h                   |  |  |