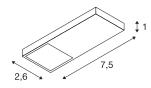

## **TECHNICAL DATA**

| Lamps included0Primary nominal voltage12V mA/VLength7.5 cmWidth2.6 cm |
|-----------------------------------------------------------------------|
| Length 7.5 cm                                                         |
|                                                                       |
| Width       2.6 cm                                                    |
|                                                                       |
| Height 1.0 cm                                                         |
| Net weight 0.037 kg                                                   |
| Gross weight 0.045 kg                                                 |
| IP Code IP 20                                                         |
| Safety class III                                                      |
| Assembly Surface                                                      |
| Assembly details Track Ceiling, Track Wall                            |
| Wattage 4.8 W                                                         |
| Lumen 250 lm                                                          |
| Colour temperature 3000 Kelvin                                        |
| Beam angle 120 °                                                      |
| Color black                                                           |
| <b>CRI</b> >80                                                        |
| Binning 6                                                             |
| LXXBXX data 70/50                                                     |
| Service life 20000 h                                                  |