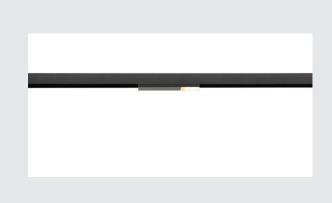

## flat light for M-TRACK low-voltage cabinet track, black, magnetic, 4.8W

M-TRACK flat light with suitable adapter for the M-TRACK low-voltage track system. The magnetic spot is fitted with a powerful 3.8W LED and can be freely positioned on the track. This luminaire includes built-in LED lamps.