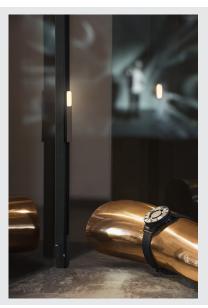

## flat light for M-TRACK low-voltage cabinet track, black, magnetic, 4.8W

M-TRACK flat light with suitable adapter for the M-TRACK low-voltage track system. The magnetic spot is fitted with a powerful 3.8W LED and can be freely positioned on the track. This luminaire includes built-in LED lamps.