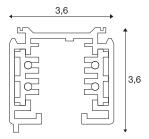

## **TECHNICAL DATA**

| Item no.:        | 175034           |
|------------------|------------------|
| Nominal voltage  | 220-250V ~50Hz V |
| Length           | 299.5 cm         |
| Width            | 3.6 cm           |
| Height           | 3.6 cm           |
| Net weight       | 2.664 kg         |
| Gross weight     | 3.34 kg          |
| Safety class     | I                |
| Assembly         | Surface          |
| Assembly details | Ceiling, Wall    |