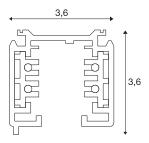

## **TECHNICAL DATA**

| Item no.:        | 175031           |
|------------------|------------------|
| Nominal voltage  | 220-250V ~50Hz V |
| Length           | 299.5 cm         |
| Width            | 3.6 cm           |
| Height           | 3.6 cm           |
| Net weight       | 2.616 kg         |
| Gross weight     | 3.281 kg         |
| IP Code          | IP 20            |
| Safety class     |                  |
| Assembly         | Surface          |
| Assembly details | Ceiling, Wall    |
| Color            | white            |