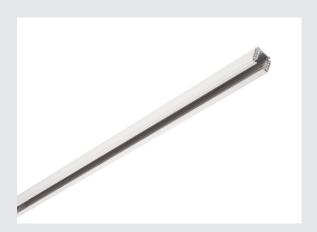

## 240V track, white, 3 m

Aluminium bearing track of the 240V 3-circuit surface-mounted track system. Installation can take place through the existing holes in the profile directly onto the wall or the ceiling. The surface-mounted version of this system is available in several colours and lengths. Alternatively, there is a recessed version available too. Please note that the white colour will be changing from RAL 9010 to RAL 9016 (traffic white) on 1st October 2018. More information can be found under Product Information in the "Service" / Downloads area.