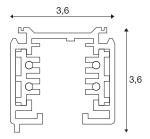

## **TECHNICAL DATA**

| Item no.:        | 175014           |
|------------------|------------------|
| Nominal voltage  | 220-250V ~50Hz V |
| Length           | 99.5 cm          |
| Width            | 3.6 cm           |
| Height           | 3.6 cm           |
| Net weight       | 0.908 kg         |
| Gross weight     | 1.141 kg         |
| Safety class     | I                |
| Assembly         | Surface          |
| Assembly details | Ceiling, Wall    |