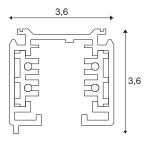

## **TECHNICAL DATA**

| Item no.:        | 175011           |
|------------------|------------------|
| Nominal voltage  | 220-250V ~50Hz V |
| Length           | 99.5 cm          |
| Width            | 3.6 cm           |
| Height           | 3.6 cm           |
| Net weight       | 0.915 kg         |
| Gross weight     | 1.153 kg         |
| IP Code          | IP 20            |
| Safety class     | I                |
| Assembly         | Surface          |
| Assembly details | Ceiling, Wall    |
| Color            | white            |