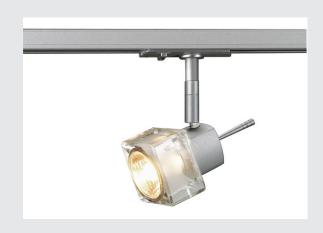

## BLOX spot for 240V 1-phase track

QPAR51, silver-grey, max. 50W, incl. 1-phase adapter

Adjustable high-voltage spot BLOX with suitable adapter for the 240V 1-phase track system. The luminaire is made of aluminium and glass and, thanks to the built-in GU10 socket, is suitable for both halogen and LED lamps.

## **TECHNICAL DATA**

| Item no.:               | 143502                                   |  |  |
|-------------------------|------------------------------------------|--|--|
| Socket                  | GU10                                     |  |  |
| Lamp                    | QPAR51                                   |  |  |
| Number of sockets       | 1                                        |  |  |
| Lamps included          | 0                                        |  |  |
| Primary nominal voltage | 230V ~50Hz mA/V                          |  |  |
| Length                  | 10.5 cm                                  |  |  |
| Width                   | 15.5 cm                                  |  |  |
| Net weight              | 0.429 kg                                 |  |  |
| Gross weight            | 0.524 kg                                 |  |  |
| IP Code                 | IP 20                                    |  |  |
| Safety class            | 1                                        |  |  |
| Assembly                | Surface                                  |  |  |
| Assembly details        | Ceiling, Track Ceiling, Track Wall, Wall |  |  |
| Wattage                 | 50 W                                     |  |  |
| Color                   | grey                                     |  |  |