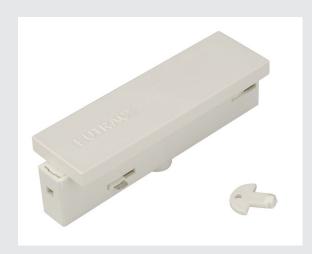

## CENTRE FEED-IN for EUTRAC 240V 3-phase surface-mounted track

white

Centre feed-in for the 240V 3-circuit surface-mounted track system. It is available in various colour versions and can be used at any position within the track. Please note that the white tone will be changing from RAL 9010 to RAL 9016 (traffic white) on 1st April 2018. More information can be found under Product Information in the "Service" / Downloads area.

## **TECHNICAL DATA**

| Item no.:       | 145531       |
|-----------------|--------------|
| Nominal voltage | 230V ~50Hz V |
| Length          | 13.0 cm      |
| Width           | 3.6 cm       |
| Height          | 3.6 cm       |
| Net weight      | 0.078 kg     |
| Gross weight    | 0.082 kg     |
| IP Code         | IP 20        |
| Safety class    | 1            |
| Color           | white        |
|                 |              |