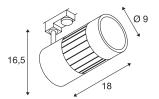

## **TECHNICAL DATA**

| Item no.:                 | 1000656                |  |  |
|---------------------------|------------------------|--|--|
| Primary nominal voltage   | 220-240V ~50/60Hz mA/V |  |  |
| Vertical tilting range    | 90 °                   |  |  |
| Horizontal rotation range | 350 °                  |  |  |
| Length                    | 18.0 cm                |  |  |
| Height                    | 16.5 cm                |  |  |
| Diameter                  | 9.0 cm                 |  |  |
| Net weight                | 1.245 kg               |  |  |
| Gross weight              | 1.486 kg               |  |  |
| IP Code                   | IP 20                  |  |  |
| Safety class              | I                      |  |  |
| Assembly                  | Surface                |  |  |
| Assembly details          | Ceiling, Track Ceiling |  |  |
| Wattage                   | 35 W                   |  |  |
| Lumen                     | 3000 lm                |  |  |
| Colour temperature        | 3000 Kelvin            |  |  |
| Beam angle                | 25 °                   |  |  |
| Color                     | black                  |  |  |
| CRI                       | >90                    |  |  |
| Binning                   | 3                      |  |  |
| LXXBXX data               | 70/50                  |  |  |
| Service life              | 30000 h                |  |  |
|                           |                        |  |  |