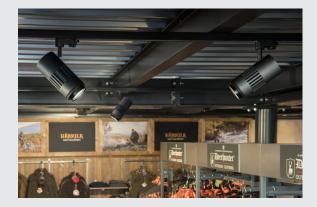

## **STRUCTEC**

zooming lens spot for 3-circuit high-voltage track, LED, 3000K, black, 20-60°, incl. 3-circuit adapter

The STRUCTEC is available in several colour versions and beam angles with a suitable adapter for the 3-circuit 240V track system. It has a high-performance COB LED module fitted, which, thanks to a CRI of >90, is especially suitable for excellent colour reproduction. The zooming lens for being able to adjust the beam angle between 25° and 60° is a special feature. The spot is therefore a modern light solution for a wide range of lighting concepts.