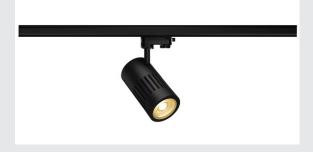

## spot for 3-circuit high-voltage track, 24W, LED, 3000K, 36°, black, incl. 3-circuit adapter

The STRUCTEC Rich Color Spot, which is available with different colours and beam angles, and with a suitable adapter for the 240V 3-circuit track system, is equipped with a high-performance COB LED module which is especially suitable for excellent colour reproduction thanks to having a CRI of >90.