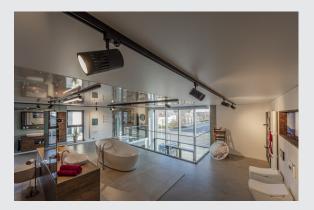

## spot for 3-circuit high-voltage track, 24W, LED, 3000K, 36°, black, incl. 3-circuit adapter

The STRUCTEC Rich Color Spot, which is available with different colours and beam angles, and with a suitable adapter for the 240V 3-circuit track system, is equipped with a high-performance COB LED module which is especially suitable for excellent colour reproduction thanks to having a CRI of >90.