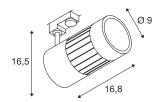

## **TECHNICAL DATA**

| Item no.:                 | 1000980                            |
|---------------------------|------------------------------------|
| Primary nominal voltage   | 220-240V ~50/60Hz mA/V             |
| Vertical tilting range    | 85 °                               |
| Horizontal rotation range | 350 °                              |
| Length                    | 16.8 cm                            |
| Height                    | 16.5 cm                            |
| Diameter                  | 9.0 cm                             |
| Net weight                | 1.097 kg                           |
| Gross weight              | 1.349 kg                           |
| IP Code                   | IP 20                              |
| Safety class              | 1                                  |
| Assembly                  | Surface                            |
| Assembly details          | Ceiling, Track Ceiling, Track Wall |
| Wattage                   | 28 W                               |
| Lumen                     | 2700 lm                            |
| Colour temperature        | 3000 Kelvin                        |
| Beam angle                | 36 °                               |
| Color                     | black                              |
| CRI                       | >90                                |
| Binning                   | 3                                  |
| LXXBXX data               | 70/50                              |
| Service life              | 30000 h                            |