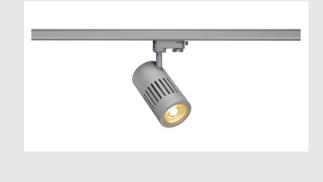

## spot for 3-circuit high-voltage track, 24W, LED, 3000K, 36°, silver-grey, incl. 3-circuit adapter

The STRUCTEC Rich Color Spot, which is available with different colours and beam angles, and with a suitable adapter for the 240V 3-circuit track system, is equipped with a high-performance COB LED module which is especially suitable for excellent colour reproduction thanks to having a CRI of >90.