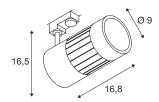

## **TECHNICAL DATA**

| Item no.:                 | 1000982                            |
|---------------------------|------------------------------------|
| Primary nominal voltage   | 220-240V ~50/60Hz mA/V             |
| Vertical tilting range    | 85 °                               |
| Horizontal rotation range | 350 °                              |
| Length                    | 16.8 cm                            |
| Height                    | 16.5 cm                            |
| Diameter                  | 9.0 cm                             |
| Net weight                | 1.117 kg                           |
| Gross weight              | 1.348 kg                           |
| IP Code                   | IP 20                              |
| Safety class              |                                    |
| Assembly                  | Surface                            |
| Assembly details          | Ceiling, Track Ceiling, Track Wall |
| Wattage                   | 28 W                               |
| Lumen                     | 2700 lm                            |
| Colour temperature        | 3000 Kelvin                        |
| Beam angle                | 36 °                               |
| Color                     | grey                               |
| CRI                       | >90                                |
| Binning                   | 3                                  |
| LXXBXX data               | 70/50                              |
| Service life              | 30000 h                            |
|                           |                                    |