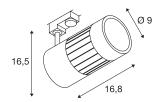

## TECHNICAL DATA

| Item no.:                 | 1000991                            |
|---------------------------|------------------------------------|
| Primary nominal voltage   | 220-240V ~50/60Hz mA/V             |
| Vertical tilting range    | 85 °                               |
| Horizontal rotation range | 350 °                              |
| Length                    | 16.8 cm                            |
| Height                    | 16.5 cm                            |
| Diameter                  | 9.0 cm                             |
| Net weight                | 1.127 kg                           |
| Gross weight              | 1.367 kg                           |
| IP Code                   | IP 20                              |
| Safety class              | 1                                  |
| Assembly                  | Surface                            |
| Assembly details          | Ceiling, Track Ceiling, Track Wall |
| Wattage                   | 28 W                               |
| Lumen                     | 2750 lm                            |
| Colour temperature        | 4000 Kelvin                        |
| Beam angle                | 60 °                               |
| Color                     | grey                               |
| CRI                       | >90                                |
| Binning                   | 3                                  |
| LXXBXX data               | 70/50                              |
| Service life              | 30000 h                            |
|                           |                                    |