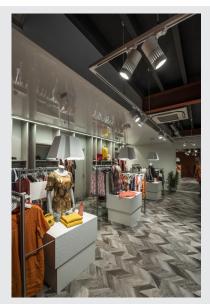

## spot for 3-circuit high-voltage track, 24W, LED,4000K, 60°, silver-grey, incl. 3-circuit adapter

The STRUCTEC Rich Color Spot, which is available with different colours and beam angles, and with a suitable adapter for the 240V 3-circuit track system, is equipped with a high-performance COB LED module which is especially suitable for excellent colour reproduction thanks to having a CRI of >90.