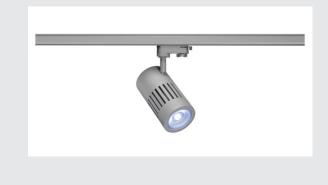

## spot for 3-circuit high-voltage track, 24W, LED,4000K, 60°, silver-grey, incl. 3-circuit adapter

The STRUCTEC Rich Color Spot, which is available with different colours and beam angles, and with a suitable adapter for the 240V 3-circuit track system, is equipped with a high-performance COB LED module which is especially suitable for excellent colour reproduction thanks to having a CRI of >90.

## TECHNICAL DATA

| Item no.:                 | 1000991                            |
|---------------------------|------------------------------------|
| Primary nominal voltage   | 220-240V ~50/60Hz mA/V             |
| Vertical tilting range    | 85 °                               |
| Horizontal rotation range | 350 °                              |
| Length                    | 16.8 cm                            |
| Height                    | 16.5 cm                            |
| Diameter                  | 9.0 cm                             |
| Net weight                | 1.127 kg                           |
| Gross weight              | 1.367 kg                           |
| IP Code                   | IP 20                              |
| Safety class              | 1                                  |
| Assembly                  | Surface                            |
| Assembly details          | Ceiling, Track Ceiling, Track Wall |
| Wattage                   | 28 W                               |
| Lumen                     | 2750 lm                            |
| Colour temperature        | 4000 Kelvin                        |
| Beam angle                | 60 °                               |
| Color                     | grey                               |
| CRI                       | >90                                |
| Binning                   | 3                                  |
| LXXBXX data               | 70/50                              |
| Service life              | 30000 h                            |
|                           |                                    |