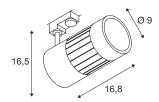

## TECHNICAL DATA

| Item no.:                 | 1000994                            |
|---------------------------|------------------------------------|
| Primary nominal voltage   | 220-240V ~50/60Hz mA/V             |
| Vertical tilting range    | 85 °                               |
| Horizontal rotation range | 350 °                              |
| Length                    | 16.8 cm                            |
| Height                    | 16.5 cm                            |
| Diameter                  | 9.0 cm                             |
| Net weight                | 1.129 kg                           |
| Gross weight              | 1.34 kg                            |
| IP Code                   | IP 20                              |
| Safety class              | 1                                  |
| Assembly                  | Surface                            |
| Assembly details          | Ceiling, Track Ceiling, Track Wall |
| Wattage                   | 35 W                               |
| Lumen                     | 3200 lm                            |
| Colour temperature        | 3000 Kelvin                        |
| Beam angle                | 36 °                               |
| Color                     | grey                               |
| CRI                       | >90                                |
| Binning                   | 3                                  |
| LXXBXX data               | 70/50                              |
| Service life              | 30000 h                            |