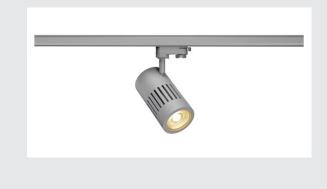

## spot for 3-circuit high-voltage track, 30W, LED, 3000K, 36°, silver-grey, incl. 3-circuit adapter

The STRUCTEC Rich Color Spot, which is available with different colours and beam angles, and with a suitable adapter for the 240V 3-circuit track system, is equipped with a high-performance COB LED module which is especially suitable for excellent colour reproduction thanks to having a CRI of >90.