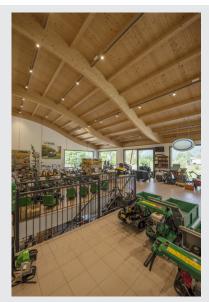

## spot for 3-circuit high-voltage track, 30W, LED, 3000K, 36°, silver-grey, incl. 3-circuit adapter

The STRUCTEC Rich Color Spot, which is available with different colours and beam angles, and with a suitable adapter for the 240V 3-circuit track system, is equipped with a high-performance COB LED module which is especially suitable for excellent colour reproduction thanks to having a CRI of >90.