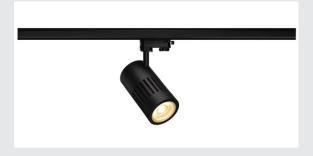

## spot for 3-circuit high-voltage track, 30W, LED, 3000K, 60°, black, incl. 3-circuit adapter

The STRUCTEC Rich Color Spot, which is available with different colours and beam angles, and with a suitable adapter for the 240V 3-circuit track system, is equipped with a high-performance COB LED module which is especially suitable for excellent colour reproduction thanks to having a CRI of >90.