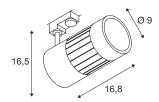

## **TECHNICAL DATA**

| Item no.:                 | 1000995                            |
|---------------------------|------------------------------------|
| Primary nominal voltage   | 220-240V ~50/60Hz mA/V             |
| Vertical tilting range    | 85 °                               |
| Horizontal rotation range | 350 °                              |
| Length                    | 16.8 cm                            |
| Height                    | 16.5 cm                            |
| Diameter                  | 9.0 cm                             |
| Net weight                | 1.109 kg                           |
| Gross weight              | 1.344 kg                           |
| IP Code                   | IP 20                              |
| Safety class              | 1                                  |
| Assembly                  | Surface                            |
| Assembly details          | Ceiling, Track Ceiling, Track Wall |
| Wattage                   | 35 W                               |
| Lumen                     | 3150 lm                            |
| Colour temperature        | 3000 Kelvin                        |
| Beam angle                | 60 °                               |
| Color                     | black                              |
| CRI                       | >90                                |
| Binning                   | 3                                  |
| LXXBXX data               | 70/50                              |
| Service life              | 30000 h                            |
|                           |                                    |