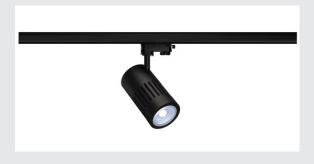

## spot for 3-circuit high-voltage track, 30W, LED, 4000K, 36°, black, incl. 3-circuit adapter

The STRUCTEC Rich Color Spot, which is available with different colours and beam angles, and with a suitable adapter for the 240V 3-circuit track system, is equipped with a high-performance COB LED module which is especially suitable for excellent colour reproduction thanks to having a CRI of >90.