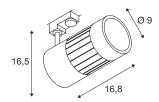

## **TECHNICAL DATA**

| Item no.:                 | 1000998                            |
|---------------------------|------------------------------------|
| Primary nominal voltage   | 220-240V ~50/60Hz mA/V             |
| Vertical tilting range    | 85 °                               |
| Horizontal rotation range | 350 °                              |
| Length                    | 16.8 cm                            |
| Height                    | 16.5 cm                            |
| Diameter                  | 9.0 cm                             |
| Net weight                | 1.146 kg                           |
| Gross weight              | 1.399 kg                           |
| IP Code                   | IP 20                              |
| Safety class              | 1                                  |
| Assembly                  | Surface                            |
| Assembly details          | Ceiling, Track Ceiling, Track Wall |
| Wattage                   | 35 W                               |
| Lumen                     | 3450 lm                            |
| Colour temperature        | 4000 Kelvin                        |
| Beam angle                | 36 °                               |
| Color                     | black                              |
| CRI                       | >90                                |
| Binning                   | 3                                  |
| LXXBXX data               | 70/50                              |
| Service life              | 30000 h                            |
|                           |                                    |