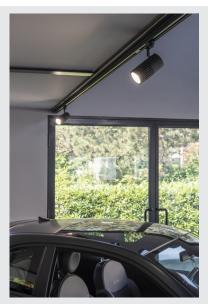

## spot for 3-circuit high-voltage track, 30W, LED, 4000K, 36°, black, incl. 3-circuit adapter

The STRUCTEC Rich Color Spot, which is available with different colours and beam angles, and with a suitable adapter for the 240V 3-circuit track system, is equipped with a high-performance COB LED module which is especially suitable for excellent colour reproduction thanks to having a CRI of >90.