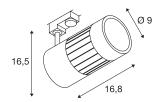

## **TECHNICAL DATA**

| Item no.:                 | 1001001                            |
|---------------------------|------------------------------------|
| Primary nominal voltage   | 220-240V ~50/60Hz mA/V             |
| Vertical tilting range    | 85 °                               |
| Horizontal rotation range | 350 °                              |
| Length                    | 16.8 cm                            |
| Height                    | 16.5 cm                            |
| Diameter                  | 9.0 cm                             |
| Net weight                | 1.115 kg                           |
| Gross weight              | 1.351 kg                           |
| IP Code                   | IP 20                              |
| Safety class              | 1                                  |
| Assembly                  | Surface                            |
| Assembly details          | Ceiling, Track Ceiling, Track Wall |
| Wattage                   | 35 W                               |
| Lumen                     | 3400 lm                            |
| Colour temperature        | 4000 Kelvin                        |
| Beam angle                | 60 °                               |
| Color                     | black                              |
| CRI                       | >90                                |
| Binning                   | 3                                  |
| LXXBXX data               | 70/50                              |
| Service life              | 30000 h                            |