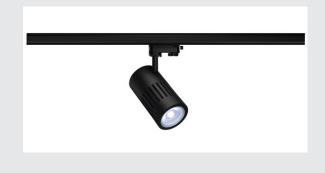

## spot for 3-circuit high-voltage track, 30W, LED, 4000K, 60°, black, incl. 3-circuit adapter

The STRUCTEC Rich Color Spot, which is available with different colours and beam angles, and with a suitable adapter for the 240V 3-circuit track system, is equipped with a high-performance COB LED module which is especially suitable for excellent colour reproduction thanks to having a CRI of >90.

## **TECHNICAL DATA**

| Item no.:                 | 1001001                            |
|---------------------------|------------------------------------|
| Primary nominal voltage   | 220-240V ~50/60Hz mA/V             |
| Vertical tilting range    | 85 °                               |
| Horizontal rotation range | 350 °                              |
| Length                    | 16.8 cm                            |
| Height                    | 16.5 cm                            |
| Diameter                  | 9.0 cm                             |
| Net weight                | 1.115 kg                           |
| Gross weight              | 1.351 kg                           |
| IP Code                   | IP 20                              |
| Safety class              | 1                                  |
| Assembly                  | Surface                            |
| Assembly details          | Ceiling, Track Ceiling, Track Wall |
| Wattage                   | 35 W                               |
| Lumen                     | 3400 lm                            |
| Colour temperature        | 4000 Kelvin                        |
| Beam angle                | 60 °                               |
| Color                     | black                              |
| CRI                       | >90                                |
| Binning                   | 3                                  |
| LXXBXX data               | 70/50                              |
| Service life              | 30000 h                            |