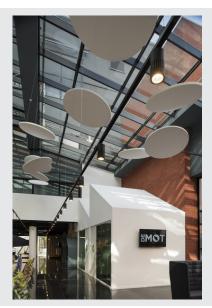

## spot for 3-circuit high-voltage track, 30W, LED, 4000K, 60°, black, incl. 3-circuit adapter

The STRUCTEC Rich Color Spot, which is available with different colours and beam angles, and with a suitable adapter for the 240V 3-circuit track system, is equipped with a high-performance COB LED module which is especially suitable for excellent colour reproduction thanks to having a CRI of >90.