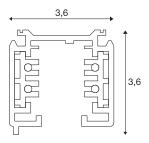

## **TECHNICAL DATA**

| 1001375          |
|------------------|
| 220-250V ~50Hz V |
| 99.5 cm          |
| 3.6 cm           |
| 3.6 cm           |
| 0.898 kg         |
| 1.144 kg         |
| IP 20            |
|                  |
| Surface          |
| Ceiling, Wall    |
| white            |
|                  |