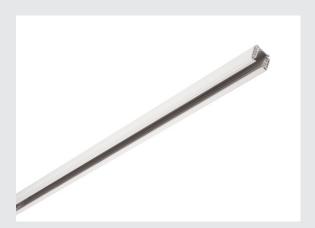

## S-TRACK3-circuit surface-mounted track

## 240V track, traffic white, 1 m

Aluminium bearing track of the 240V 3-circuit surface-mounted track system. Installation can take place through the existing holes in the profile directly onto the wall or the ceiling. The surface-mounted version of this system is available in several colours and lengths. Alternatively, there is a recessed version available too. Please note that the white colour will be changing from RAL 9010 to RAL 9016 (traffic white) on 1st October 2018. More information can be found under Product Information in the "Service" / Downloads area.