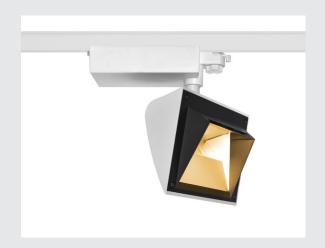

## **MERADO FLOOD**

white 3000K, 40°, incl. 3-circuit adapter

The MERADO FLOOD is a classic wall floodlight, combined with modern LED technology. The electrical connection of the luminaire, which is made from aluminium and glass, is made directly to the 230V mains power supply, via to the built-in driver. The MERADO FLOOD is available with a black or white housing, and in warm white or pure white versions. As well as the version for wall mounting, versions with 3-circuit track system adapters are also available. This luminaire contains built-in LED lamps.