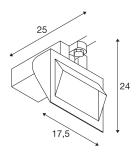

## **TECHNICAL DATA**

| Item no.:                           | 1001470                |  |  |
|-------------------------------------|------------------------|--|--|
| Primary nominal voltage             | 220-240V ~50/60Hz mA/V |  |  |
| Secondary power / secondary voltage | 1000 mA/V              |  |  |
| Vertical tilting range              | 90 °                   |  |  |
| Horizontal rotation range           | 360 °                  |  |  |
| Length                              | 17.5 cm                |  |  |
| Width                               | 15.0 cm                |  |  |
| Height                              | 22.6 cm                |  |  |
| Net weight                          | 1.132 kg               |  |  |
| Gross weight                        | 1.575 kg               |  |  |
| IP Code                             | IP 20                  |  |  |
| Safety class                        | I                      |  |  |
| Assembly                            | Surface                |  |  |
| Assembly details                    | Track Ceiling          |  |  |
| Dimming technology                  | Leading edge           |  |  |
| Wattage                             | 40 W                   |  |  |
| Lumen                               | 3000 lm                |  |  |
| Colour temperature                  | 3000 Kelvin            |  |  |
| Color                               | white                  |  |  |
| CRI                                 | >80                    |  |  |
| Binning                             | 3                      |  |  |
| LXXBXX data                         | 70/50                  |  |  |
|                                     | •                      |  |  |