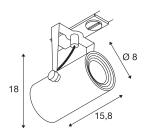

## **TECHNICAL DATA**

| Item no.:                 | 1001486                   |  |
|---------------------------|---------------------------|--|
| Primary nominal voltage   | 230V ~50Hz mA/V           |  |
| Vertical tilting range    | 90 °                      |  |
| Horizontal rotation range | 350 °                     |  |
| Length                    | 15.8 cm                   |  |
| Height                    | 18.0 cm                   |  |
| Diameter                  | 8.0 cm                    |  |
| Net weight                | 0.65 kg                   |  |
| Gross weight              | 0.696 kg                  |  |
| IP Code                   | IP 20                     |  |
| Safety class              | 1                         |  |
| Assembly                  | Surface                   |  |
| Assembly details          | Track Ceiling, Track Wall |  |
| Wattage                   | 11 W                      |  |
| Lumen                     | 650 lm                    |  |
| Colour temperature        | 3000 Kelvin               |  |
| Beam angle                | 36 °                      |  |
| Color                     | white                     |  |
| CRI                       | >80                       |  |
| Binning                   | 3                         |  |
| LXXBXX data               | 70/50                     |  |
| Service life              | 30000 h                   |  |
|                           |                           |  |