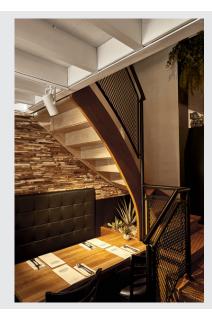

## **EURO SPOT TRACK**

white, 3000K, 36°, incl. 1-circuit adapter

Rotating and swivelling EURO SPOT TRACK 240V LED spotlight, with a compact design, with a suitable adapter for the 1-circuit 240V track system. The LED light source is installed in the cylindrical lamp head in the factory. The spotlight, which is available with several housing colours and beam angles, has a high light output thanks to its simple and timeless appearance.