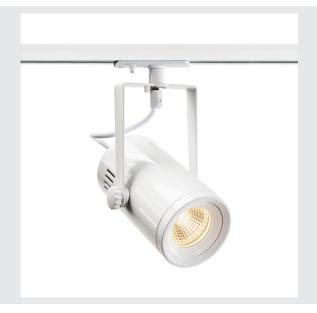

## **EURO SPOT TRACK**

white, 3000K, 36°, incl. 1-circuit adapter

Rotating and swivelling EURO SPOT TRACK 240V LED spotlight, with a compact design, with a suitable adapter for the 1-circuit 240V track system. The LED light source is installed in the cylindrical lamp head in the factory. The spotlight, which is available with several housing colours and beam angles, has a high light output thanks to its simple and timeless appearance.

## **TECHNICAL DATA**

| Item no.:                 | 1001486                   |  |
|---------------------------|---------------------------|--|
| Primary nominal voltage   | 230V ~50Hz mA/V           |  |
| Vertical tilting range    | 90 °                      |  |
| Horizontal rotation range | 350 °                     |  |
| Length                    | 15.8 cm                   |  |
| Height                    | 18.0 cm                   |  |
| Diameter                  | 8.0 cm                    |  |
| Net weight                | 0.65 kg                   |  |
| Gross weight              | 0.696 kg                  |  |
| IP Code                   | IP 20                     |  |
| Safety class              | 1                         |  |
| Assembly                  | Surface                   |  |
| Assembly details          | Track Ceiling, Track Wall |  |
| Wattage                   | 11 W                      |  |
| Lumen                     | 650 lm                    |  |
| Colour temperature        | 3000 Kelvin               |  |
| Beam angle                | 36 °                      |  |
| Color                     | white                     |  |
| CRI                       | >80                       |  |
| Binning                   | 3                         |  |
| LXXBXX data               | 70/50                     |  |
| Service life              | 30000 h                   |  |
|                           |                           |  |