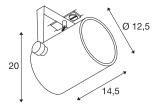

## **TECHNICAL DATA**

| Item no.:                 | 1001860         |  |  |
|---------------------------|-----------------|--|--|
| Socket                    | GU10            |  |  |
| Lamp                      | QPAR111         |  |  |
| Number of sockets         | 1               |  |  |
| Lamps included            | 0               |  |  |
| Primary nominal voltage   | 230V ~50Hz mA/V |  |  |
| Tilt range                | 90 °            |  |  |
| Horizontal rotation range | 350 °           |  |  |
| Length                    | 14.5 cm         |  |  |
| Height                    | 21.0 cm         |  |  |
| Diameter                  | 12.5 cm         |  |  |
| Net weight                | 0.819 kg        |  |  |
| Gross weight              | 1.0 kg          |  |  |
| IP Code                   | IP 20           |  |  |
| Safety class              | I               |  |  |
| Assembly                  | Surface         |  |  |
| Assembly details          | Track Ceiling   |  |  |
| Wattage                   | 75 W            |  |  |
| Color                     | black           |  |  |
|                           |                 |  |  |