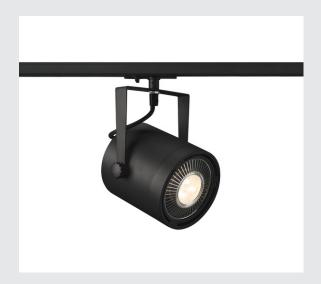

## **EURO SPOT TRACK**

## black, QPAR111 75W, incl. 1-circuit adapter

Rotating and swivelling EURO SPOT TRACK 240V LED spotlight, with a compact design, with a suitable adapter for the 1-circuit 240V track system. The LED light source is installed in the cylindrical lamp head in the factory. The spotlight, which is available with several housing colours and beam angles, has a high light output thanks to its simple and timeless appearance.

## **TECHNICAL DATA**

| Item no.:                 | 1001860         |  |  |
|---------------------------|-----------------|--|--|
| Socket                    | GU10            |  |  |
| Lamp                      | QPAR111         |  |  |
| Number of sockets         | 1               |  |  |
| Lamps included            | 0               |  |  |
| Primary nominal voltage   | 230V ~50Hz mA/V |  |  |
| Tilt range                | 90 °            |  |  |
| Horizontal rotation range | 350 °           |  |  |
| Length                    | 14.5 cm         |  |  |
| Height                    | 21.0 cm         |  |  |
| Diameter                  | 12.5 cm         |  |  |
| Net weight                | 0.819 kg        |  |  |
| Gross weight              | 1.0 kg          |  |  |
| IP Code                   | IP 20           |  |  |
| Safety class              | I               |  |  |
| Assembly                  | Surface         |  |  |
| Assembly details          | Track Ceiling   |  |  |
| Wattage                   | 75 W            |  |  |
| Color                     | black           |  |  |
|                           |                 |  |  |