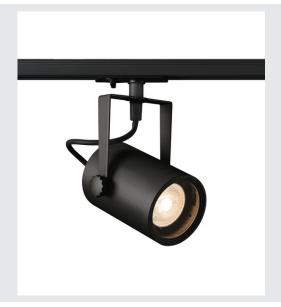

## **EURO SPOT TRACK**

black, QPAR51 25W, incl. 1-circuit adapter

Rotating and swivelling EURO SPOT TRACK 240V LED spotlight, with a compact design, with a suitable adapter for the 1-circuit 240V track system. The LED light source is installed in the cylindrical lamp head in the factory. The spotlight, which is available with several housing colours and beam angles, has a high light output thanks to its simple and timeless appearance.

## **TECHNICAL DATA**

| Item no.:                 | 1001861                  |  |  |
|---------------------------|--------------------------|--|--|
| Socket                    | GU10                     |  |  |
| Socket                    | G010                     |  |  |
| Lamp                      | QPAR51                   |  |  |
| Number of sockets         | 1                        |  |  |
| Lamps included            | 0                        |  |  |
| Primary nominal voltage   | 230V ~50Hz mA/V          |  |  |
| Tilt range                | 90 °                     |  |  |
| Horizontal rotation range | 350 °                    |  |  |
| Length                    | 12.5 cm                  |  |  |
| Height                    | 16.0 cm                  |  |  |
| Diameter                  | 8.0 cm                   |  |  |
| Net weight                | 0.473 kg                 |  |  |
| Gross weight              | 0.604 kg                 |  |  |
| IP Code                   | IP 20                    |  |  |
| Safety class              | I                        |  |  |
| Assembly                  | Surface                  |  |  |
| Assembly details          | Track Ceiling,Track Wall |  |  |
| Wattage                   | 25 W                     |  |  |
| Color                     | black                    |  |  |
| BIG WHITE Page            | 516                      |  |  |
|                           |                          |  |  |