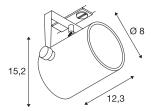

## **TECHNICAL DATA**

| Item no.:                 | 1001861                  |  |  |
|---------------------------|--------------------------|--|--|
| Socket                    | GU10                     |  |  |
| Socket                    | G010                     |  |  |
| Lamp                      | QPAR51                   |  |  |
| Number of sockets         | 1                        |  |  |
| Lamps included            | 0                        |  |  |
| Primary nominal voltage   | 230V ~50Hz mA/V          |  |  |
| Tilt range                | 90 °                     |  |  |
| Horizontal rotation range | 350 °                    |  |  |
| Length                    | 12.5 cm                  |  |  |
| Height                    | 16.0 cm                  |  |  |
| Diameter                  | 8.0 cm                   |  |  |
| Net weight                | 0.473 kg                 |  |  |
| Gross weight              | 0.604 kg                 |  |  |
| IP Code                   | IP 20                    |  |  |
| Safety class              | I                        |  |  |
| Assembly                  | Surface                  |  |  |
| Assembly details          | Track Ceiling,Track Wall |  |  |
| Wattage                   | 25 W                     |  |  |
| Color                     | black                    |  |  |
| BIG WHITE Page            | 516                      |  |  |
|                           |                          |  |  |