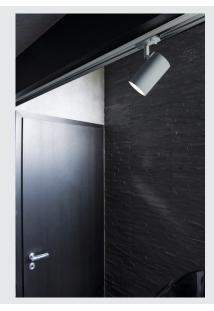

## **ENOLA\_B TRACK SPOT**

QPAR51 silver-grey 50W, incl. 1-circuit adapter

The puristic ENOLA B track-mounted spotlight consists of an aluminium and steel structure and is optionally available with a white, black, or silver grey housing. The lamp head can be rotated and swivelled. Because of the built-in GU10 240V socket, the ENOLA\_B is ready for direct connection to the 1-circuit 240V track system.