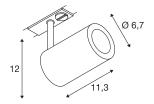

## **TECHNICAL DATA**

| Item no.:                   | 1002113                   |  |  |
|-----------------------------|---------------------------|--|--|
| Socket                      | GU10                      |  |  |
| Lamp                        | QPAR51                    |  |  |
| Number of sockets           | 1                         |  |  |
| Primary nominal voltage     | 230V ~50/60Hz mA/V        |  |  |
| Tilt range                  | 90 °                      |  |  |
| Horizontal rotation range   | 350 °                     |  |  |
| Length                      | 11.3 cm                   |  |  |
| Height                      | 12.0 cm                   |  |  |
| Diameter                    | 6.7 cm                    |  |  |
| Net weight                  | 0.364 kg                  |  |  |
| Gross weight                | 0.464 kg                  |  |  |
| IP Code                     | IP 20                     |  |  |
| Safety class                | I                         |  |  |
| Assembly                    | Surface                   |  |  |
| Assembly details            | Track Ceiling, Track Wall |  |  |
| Wattage                     | 50 W                      |  |  |
| Color                       | grey                      |  |  |
| Maximum ambient temperature | 40 °C                     |  |  |
| BIG WHITE Page              | 514                       |  |  |
|                             |                           |  |  |