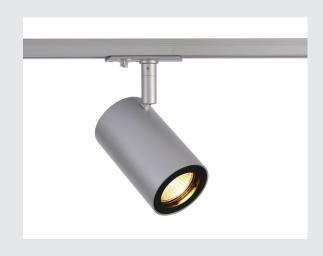

## **ENOLA\_B TRACK SPOT**

QPAR51 silver-grey 50W, incl. 1-circuit adapter

The puristic ENOLA B track-mounted spotlight consists of an aluminium and steel structure and is optionally available with a white, black, or silver grey housing. The lamp head can be rotated and swivelled. Because of the built-in GU10 240V socket, the ENOLA\_B is ready for direct connection to the 1-circuit 240V track system.

## **TECHNICAL DATA**

| Item no.:                   | 1002113                   |  |  |
|-----------------------------|---------------------------|--|--|
| Socket                      | GU10                      |  |  |
| Lamp                        | QPAR51                    |  |  |
| Number of sockets           | 1                         |  |  |
| Primary nominal voltage     | 230V ~50/60Hz mA/V        |  |  |
| Tilt range                  | 90 °                      |  |  |
| Horizontal rotation range   | 350 °                     |  |  |
| Length                      | 11.3 cm                   |  |  |
| Height                      | 12.0 cm                   |  |  |
| Diameter                    | 6.7 cm                    |  |  |
| Net weight                  | 0.364 kg                  |  |  |
| Gross weight                | 0.464 kg                  |  |  |
| IP Code                     | IP 20                     |  |  |
| Safety class                | I                         |  |  |
| Assembly                    | Surface                   |  |  |
| Assembly details            | Track Ceiling, Track Wall |  |  |
| Wattage                     | 50 W                      |  |  |
| Color                       | grey                      |  |  |
| Maximum ambient temperature | 40 °C                     |  |  |
| BIG WHITE Page              | 514                       |  |  |
|                             |                           |  |  |