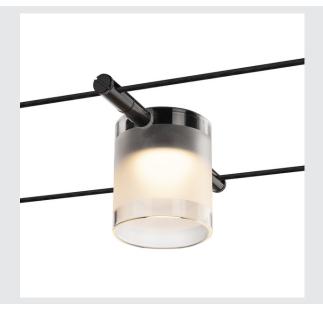

## **COMET**

cable luminaire for the TENSEO low voltage cable system, 2700K, black

COMET LED spotlight for the TENSEO low-voltage cable system. The luminaire impresses with its slim design and is therefore ideal for modern lighting concepts. This luminaire made of metal and glass is equipped with a warm-white LED.