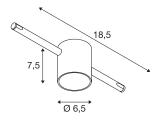

## **TECHNICAL DATA**

| Item no.:                   | 1002688           |  |  |
|-----------------------------|-------------------|--|--|
| Lamps included              | 0                 |  |  |
| Primary nominal voltage     | 12V ~50Hz mA/V    |  |  |
| Length                      | 18.5 cm           |  |  |
| Height                      | 7.5 cm            |  |  |
| Diameter                    | 6.5 cm            |  |  |
| Net weight                  | 0.265 kg          |  |  |
| Gross weight                | 0.361 kg          |  |  |
| IP Code                     | IP 20             |  |  |
| Safety class                | III               |  |  |
| Assembly                    | Surface           |  |  |
| Assembly details            | Ceiling with Acc. |  |  |
| Wattage                     | 6.3 W             |  |  |
| Lumen                       | 410 lm            |  |  |
| Colour temperature          | 2700 Kelvin       |  |  |
| Beam angle                  | 120 °             |  |  |
| Color                       | black             |  |  |
| CRI                         | >80               |  |  |
| Binning                     | 6                 |  |  |
| LXXBXX data                 | 70/50             |  |  |
| Service life                | 25000 h           |  |  |
| Maximum ambient temperature | 35 °C             |  |  |
|                             | •                 |  |  |