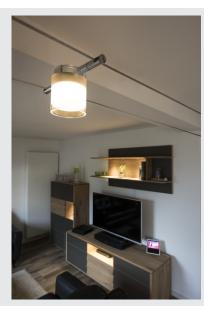

## cable luminaire for the TENSEO low voltage cable system, 2700K, chrome

COMET LED spotlight for the TENSEO low-voltage cable system. The luminaire impresses with its slim design and is therefore ideal for modern lighting concepts. This luminaire made of metal and glass is equipped with a warm-white LED.