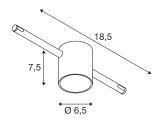

## **TECHNICAL DATA**

| Item no.:                   | 1002690           |
|-----------------------------|-------------------|
| Lamps included              | 0                 |
| Primary nominal voltage     | 12V ~50Hz mA/V    |
| Length                      | 18.5 cm           |
| Height                      | 7.5 cm            |
| Diameter                    | 6.5 cm            |
| Net weight                  | 0.258 kg          |
| Gross weight                | 0.364 kg          |
| IP Code                     | IP 20             |
| Safety class                | 111               |
| Assembly                    | Surface           |
| Assembly details            | Ceiling with Acc. |
| Wattage                     | 6.3 W             |
| Lumen                       | 410 lm            |
| Colour temperature          | 2700 Kelvin       |
| Beam angle                  | 120 °             |
| Color                       | chrome            |
| CRI                         | >80               |
| Binning                     | 6                 |
| LXXBXX data                 | 70/50             |
| Service life                | 25000 h           |
| Maximum ambient temperature | 35 °C             |