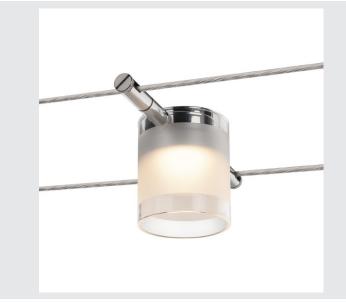

## cable luminaire for the TENSEO low voltage cable system, 2700K, chrome

COMET LED spotlight for the TENSEO low-voltage cable system. The luminaire impresses with its slim design and is therefore ideal for modern lighting concepts. This luminaire made of metal and glass is equipped with a warm-white LED.