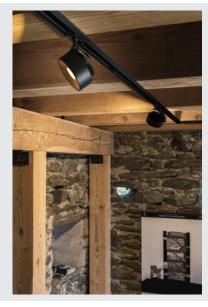

## Indoor LED 1-circuit system luminaire, black, 3000K, including 1-circuit adapter

Adjustable KALU TRACK spotlight with suitable adapter for the 1-circuit 240V track system. Designed as an extension of the popular KALU series, this new track-mounted spotlight takes on the shape of the product family. The incorporated LED module guarantees high light output with low electricity consumption. To meet all lighting requirements, versions with G53 and GX53 sockets for the 1- and 3-circuit systems are also available. This luminaire contains built-in LED lamps.