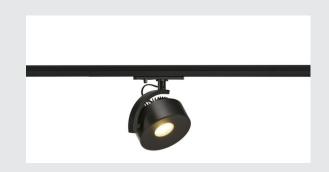

## Indoor LED 1-circuit system luminaire, black, 3000K, including 1-circuit adapter

Adjustable KALU TRACK spotlight with suitable adapter for the 1-circuit 240V track system. Designed as an extension of the popular KALU series, this new track-mounted spotlight takes on the shape of the product family. The incorporated LED module guarantees high light output with low electricity consumption. To meet all lighting requirements, versions with G53 and GX53 sockets for the 1- and 3-circuit systems are also available. This luminaire contains built-in LED lamps.

## **TECHNICAL DATA**

| Item no.:                 | 1002854                |  |
|---------------------------|------------------------|--|
| Lamps included            | 0                      |  |
| Primary nominal voltage   | 220-240V ~50/60Hz mA/V |  |
| Vertical tilting range    | 90 °                   |  |
| Horizontal rotation range | 350 °                  |  |
| Length                    | 12.0 cm                |  |
| Height                    | 15.0 cm                |  |
| Net weight                | 0.451 kg               |  |
| Gross weight              | 0.554 kg               |  |
| IP Code                   | IP 20                  |  |
| Safety class              | Ш                      |  |
| Assembly                  | Surface                |  |
| Assembly details          | Ceiling, Track Ceiling |  |
| Dimming technology        | trailing edge          |  |
| Wattage                   | 13 W                   |  |
| Lumen                     | 860 lm                 |  |
| Colour temperature        | 3000 Kelvin            |  |
| Beam angle                | 95 °                   |  |
| Color                     | black                  |  |
| CRI                       | >80                    |  |
| LXXBXX data               | 70/50                  |  |
| Service life              | 25000 h                |  |
|                           |                        |  |