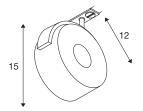

## **TECHNICAL DATA**

| Item no.:                 | 1002854                |  |
|---------------------------|------------------------|--|
| Lamps included            | 0                      |  |
| Primary nominal voltage   | 220-240V ~50/60Hz mA/V |  |
| Vertical tilting range    | 90 °                   |  |
| Horizontal rotation range | 350 °                  |  |
| Length                    | 12.0 cm                |  |
| Height                    | 15.0 cm                |  |
| Net weight                | 0.451 kg               |  |
| Gross weight              | 0.554 kg               |  |
| IP Code                   | IP 20                  |  |
| Safety class              | Ш                      |  |
| Assembly                  | Surface                |  |
| Assembly details          | Ceiling, Track Ceiling |  |
| Dimming technology        | trailing edge          |  |
| Wattage                   | 13 W                   |  |
| Lumen                     | 860 lm                 |  |
| Colour temperature        | 3000 Kelvin            |  |
| Beam angle                | 95 °                   |  |
| Color                     | black                  |  |
| CRI                       | >80                    |  |
| LXXBXX data               | 70/50                  |  |
| Service life              | 25000 h                |  |
|                           |                        |  |