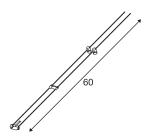

## **TECHNICAL DATA**

| Item no.:                         | 139072                 |
|-----------------------------------|------------------------|
| Socket                            | GX5.3                  |
| Lamp                              | QR-C51                 |
| Number of sockets                 | 1                      |
| Lamps included                    | 0                      |
| Number of different light outlets | 1                      |
| Primary nominal voltage           | 12V ~50Hz mA/V         |
| Tilt range                        | 90 °                   |
| Width                             | 3.0 cm                 |
| Height                            | 60.0 cm                |
| Depth                             | 1.1 cm                 |
| Net weight                        | 0.073 kg               |
| Gross weight                      | 0.082 kg               |
| IP Code                           | IP 20                  |
| Safety class                      | III                    |
| Assembly                          | Surface                |
| Assembly details                  | Ceiling, Track Ceiling |
| Wattage                           | 35 W                   |
| Color                             | chrome                 |
| BIG WHITE Page                    | 544                    |
|                                   | <del>,</del>           |