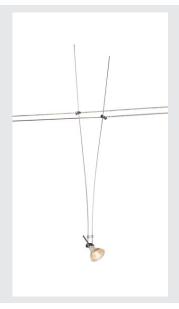

## **ASMARA**

for TENSEO low-voltage cable system, QR-C51, chrome, 1 pc

ASMARA for the low-voltage cable system. Suitable for halogen and LED lamps compatible with the GX5.3 socket which is fastened to two steel cables. The compatible cable spacer is 15.5 cm and comes in various colours.