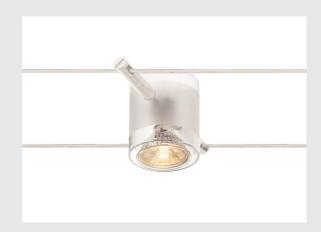

## **COMET**

cable luminaire for TENSEO low-voltage cable system, QR-C51, white, semi-frosted glass

The COMET spot for the low-voltage cable system is made of steel and semi-frosted glass. With the installed GU5.3 socket, the spot is suitable for both halogen and LED lamps. The maximum compatible cable gap is 15.5cm.