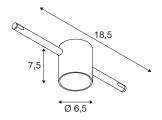

## **TECHNICAL DATA**

| Item no.:                         | 139121                |
|-----------------------------------|-----------------------|
| Socket                            | GU5.3                 |
| Lamp                              | QR-C51                |
| Number of sockets                 | 1                     |
| Lamps included                    | 0                     |
| Number of different light outlets | 1                     |
| Primary nominal voltage           | 12V ~50Hz mA/V        |
| Width                             | 18.5 cm               |
| Height                            | 7.5 cm                |
| Depth                             | 6.5 cm                |
| Net weight                        | 0.22 kg               |
| Gross weight                      | 0.321 kg              |
| IP Code                           | IP 20                 |
| Safety class                      | III                   |
| Assembly                          | Surface               |
| Assembly details                  | Ceiling,Track Ceiling |
| Wattage                           | 50 W                  |
| Color                             | white                 |
| BIG WHITE Page                    | 551                   |
|                                   |                       |