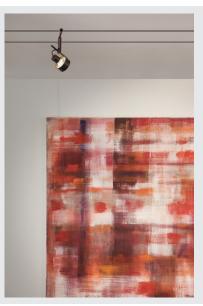

## cable luminaire for TENSEO low-voltage cable system, QR-C51, black

The turnable and tiltable SALUNA spot is made from steel and is for the low-voltage cable system. Thanks to the incorporated G5.3 socket, the spot is suitable for either halogen or LED lamps. The maximum compatible cable gap is 15.5 cm.