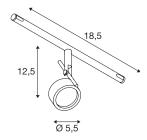

## **TECHNICAL DATA**

| Item no.:                         | 139130                |
|-----------------------------------|-----------------------|
| Socket                            | GX5.3                 |
| Lamp                              | QR-C51                |
| Number of sockets                 | 1                     |
| Lamps included                    | 0                     |
| Number of different light outlets | 1                     |
| Primary nominal voltage           | 12V ~50Hz mA/V        |
| Tilt range                        | 90 °                  |
| Horizontal rotation range         | 350 °                 |
| Width                             | 18.5 cm               |
| Height                            | 12.5 cm               |
| Diameter                          | 5.5 cm                |
| Net weight                        | 0.217 kg              |
| Gross weight                      | 0.303 kg              |
| IP Code                           | IP 20                 |
| Safety class                      | 111                   |
| Assembly                          | Surface               |
| Assembly details                  | Ceiling,Track Ceiling |
| Wattage                           | 35 W                  |
| Color                             | black                 |
| BIG WHITE Page                    | 546                   |
|                                   |                       |