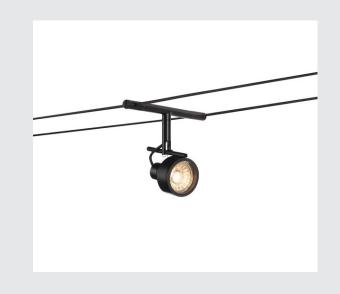

## cable luminaire for TENSEO low-voltage cable system, QR-C51, black

The turnable and tiltable SALUNA spot is made from steel and is for the low-voltage cable system. Thanks to the incorporated G5.3 socket, the spot is suitable for either halogen or LED lamps. The maximum compatible cable gap is 15.5 cm.

## **TECHNICAL DATA**

| Item no.:                         | 139130                |
|-----------------------------------|-----------------------|
| Socket                            | GX5.3                 |
| Lamp                              | QR-C51                |
| Number of sockets                 | 1                     |
| Lamps included                    | 0                     |
| Number of different light outlets | 1                     |
| Primary nominal voltage           | 12V ~50Hz mA/V        |
| Tilt range                        | 90 °                  |
| Horizontal rotation range         | 350 °                 |
| Width                             | 18.5 cm               |
| Height                            | 12.5 cm               |
| Diameter                          | 5.5 cm                |
| Net weight                        | 0.217 kg              |
| Gross weight                      | 0.303 kg              |
| IP Code                           | IP 20                 |
| Safety class                      | 111                   |
| Assembly                          | Surface               |
| Assembly details                  | Ceiling,Track Ceiling |
| Wattage                           | 35 W                  |
| Color                             | black                 |
| BIG WHITE Page                    | 546                   |
|                                   |                       |