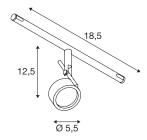

## **TECHNICAL DATA**

| Item no.:                         | 139131                |
|-----------------------------------|-----------------------|
| Socket                            | GX5.3                 |
| Lamp                              | QR-C51                |
| Number of sockets                 | 1                     |
| Lamps included                    | 0                     |
| Number of different light outlets | 1                     |
| Primary nominal voltage           | 12V ~50Hz mA/V        |
| Tilt range                        | 90 °                  |
| Horizontal rotation range         | 350 °                 |
| Width                             | 18.5 cm               |
| Height                            | 12.5 cm               |
| Diameter                          | 5.5 cm                |
| Net weight                        | 0.218 kg              |
| Gross weight                      | 0.319 kg              |
| IP Code                           | IP 20                 |
| Safety class                      | 111                   |
| Assembly                          | Surface               |
| Assembly details                  | Ceiling,Track Ceiling |
| Wattage                           | 35 W                  |
| Color                             | white                 |
| BIG WHITE Page                    | 546                   |
|                                   |                       |