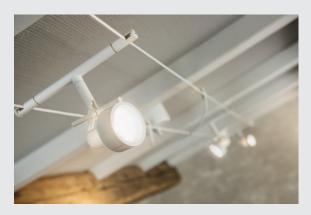

## cable luminaire for TENSEO low-voltage cable system, QR-C51, white

The turnable and tiltable SALUNA spot is made from steel and is for the low-voltage cable system. Thanks to the incorporated G5.3 socket, the spot is suitable for either halogen or LED lamps. The maximum compatible cable gap is 15.5 cm.