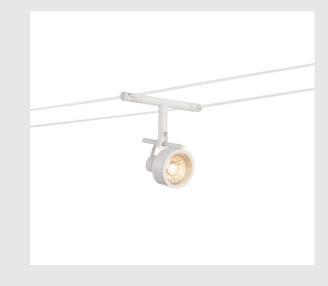

## cable luminaire for TENSEO low-voltage cable system, QR-C51, white

The turnable and tiltable SALUNA spot is made from steel and is for the low-voltage cable system. Thanks to the incorporated G5.3 socket, the spot is suitable for either halogen or LED lamps. The maximum compatible cable gap is 15.5 cm.