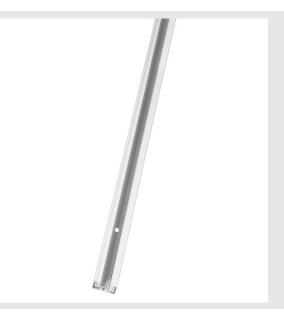

## 1-CIRCUIT SUR-FACE-MOUNTED TRACK

## 240V track, white, 2 m

Aluminium carrier track of the 1-phase high-voltage surface-mounted track system. Installation can be done through the existing holes in the profile directly onto the wall or the ceiling. The surface-mounted version of this system is available in several colour versions. Alternatively, there is a recessed version available too.

## **TECHNICAL DATA**

| Item no.:        | 143021          |
|------------------|-----------------|
| Nominal voltage  | 250V ~50/60Hz V |
| Length           | 200.0 cm        |
| Width            | 3.5 cm          |
| Height           | 1.8 cm          |
| Net weight       | 1.024 kg        |
| Gross weight     | 1.264 kg        |
| IP Code          | IP 20           |
| Safety class     | 1               |
| Assembly         | Surface         |
| Assembly details | Ceiling,Wall    |
| Color            | white           |
| BIG WHITE Page   | 528             |