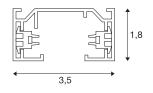

## **TECHNICAL DATA**

| Item no.:        | 143021          |
|------------------|-----------------|
| Nominal voltage  | 250V ~50/60Hz V |
| Length           | 200.0 cm        |
| Width            | 3.5 cm          |
| Height           | 1.8 cm          |
| Net weight       | 1.024 kg        |
| Gross weight     | 1.264 kg        |
| IP Code          | IP 20           |
| Safety class     | 1               |
| Assembly         | Surface         |
| Assembly details | Ceiling,Wall    |
| Color            | white           |
| BIG WHITE Page   | 528             |