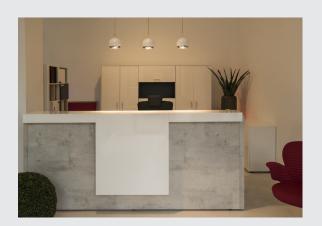

## **LIGHT EYE**

pendant for 240V 1-phase track, QPAR111, white / chrome, max. 75W, incl. 1-phase adapter

High-voltage pendant LIGHT EYE with adapter for the 240V 1-phase track system. The round-shaped luminaire is made from steel and is equipped with a textile-coated cable, thanks to the built-in GU10 socket, is suitable for both halogen and LED lamps with a diameter of 11.1cm. The pendant length is 1.5 m.