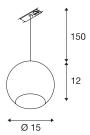

## **TECHNICAL DATA**

| Item no.:               | 143621                |  |  |
|-------------------------|-----------------------|--|--|
| Socket                  | GU10                  |  |  |
| Lamp                    | QPAR111               |  |  |
| Number of sockets       | 1                     |  |  |
| Lamps included          | 0                     |  |  |
| Primary nominal voltage | 230V ~50Hz mA/V       |  |  |
| Pendant length          | 150.0 cm              |  |  |
| Height                  | 12.0 cm               |  |  |
| Diameter                | 15.0 cm               |  |  |
| Net weight              | 0.58 kg               |  |  |
| Gross weight            | 0.813 kg              |  |  |
| IP Code                 | IP 20                 |  |  |
| Safety class            | II                    |  |  |
| Assembly                | Surface               |  |  |
| Assembly details        | Ceiling,Track Ceiling |  |  |
| Wattage                 | 75 W                  |  |  |
| Color                   | white                 |  |  |
| BIG WHITE Page          | 523                   |  |  |
|                         |                       |  |  |