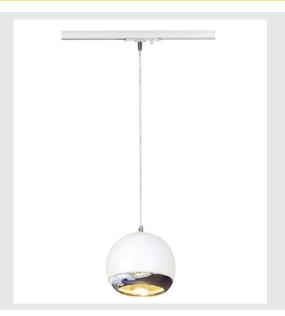

## **LIGHT EYE**

pendant for 240V 1-phase track, QPAR111, white / chrome, max. 75W, incl. 1-phase adapter

High-voltage pendant LIGHT EYE with adapter for the 240V 1-phase track system. The round-shaped luminaire is made from steel and is equipped with a textile-coated cable, thanks to the built-in GU10 socket, is suitable for both halogen and LED lamps with a diameter of 11.1cm. The pendant length is 1.5 m.

## **TECHNICAL DATA**

| Item no.:               | 143621                |  |  |
|-------------------------|-----------------------|--|--|
| Socket                  | GU10                  |  |  |
| Lamp                    | QPAR111               |  |  |
| Number of sockets       | 1                     |  |  |
| Lamps included          | 0                     |  |  |
| Primary nominal voltage | 230V ~50Hz mA/V       |  |  |
| Pendant length          | 150.0 cm              |  |  |
| Height                  | 12.0 cm               |  |  |
| Diameter                | 15.0 cm               |  |  |
| Net weight              | 0.58 kg               |  |  |
| Gross weight            | 0.813 kg              |  |  |
| IP Code                 | IP 20                 |  |  |
| Safety class            | II                    |  |  |
| Assembly                | Surface               |  |  |
| Assembly details        | Ceiling,Track Ceiling |  |  |
| Wattage                 | 75 W                  |  |  |
| Color                   | white                 |  |  |
| BIG WHITE Page          | 523                   |  |  |
|                         |                       |  |  |