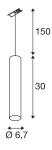

## **TECHNICAL DATA**

| Item no.:               | 143964                 |
|-------------------------|------------------------|
| Socket                  | GU10                   |
| Lamp                    | QPAR51                 |
| Number of sockets       | 1                      |
| Lamps included          | 0                      |
| Primary nominal voltage | 230V ~50Hz mA/V        |
| Pendant length          | 150.0 cm               |
| Height                  | 30.0 cm                |
| Diameter                | 7.0 cm                 |
| Net weight              | 0.624 kg               |
| Gross weight            | 0.837 kg               |
| IP Code                 | IP 20                  |
| Safety class            | Ш                      |
| Assembly                | Surface                |
| Assembly details        | Ceiling, Track Ceiling |
| Wattage                 | 50 W                   |
| Color                   | grey                   |
| BIG WHITE Page          | 523                    |
|                         | <del>·</del>           |