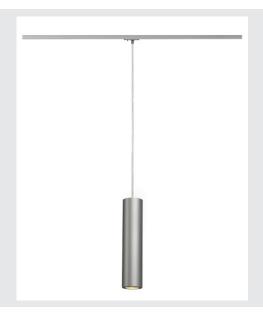

## ENOLA\_B pendant for 240V 1-phase track

QPAR51, silver-grey / black, max. 50W, incl. 1-phase adapter, silver-grey

The puristic ENOLA\_B pendant for the 240V 1-phase track system is made of aluminium and available with a black, white, brass, or silver grey coloured housing. With its built-in GU10 high volt holder, the ENOLA B is ready for direct connection to 230V mains supply.

## **TECHNICAL DATA**

| Item no.:               | 143964                 |
|-------------------------|------------------------|
| Socket                  | GU10                   |
| Lamp                    | QPAR51                 |
| Number of sockets       | 1                      |
| Lamps included          | 0                      |
| Primary nominal voltage | 230V ~50Hz mA/V        |
| Pendant length          | 150.0 cm               |
| Height                  | 30.0 cm                |
| Diameter                | 7.0 cm                 |
| Net weight              | 0.624 kg               |
| Gross weight            | 0.837 kg               |
| IP Code                 | IP 20                  |
| Safety class            | Ш                      |
| Assembly                | Surface                |
| Assembly details        | Ceiling, Track Ceiling |
| Wattage                 | 50 W                   |
| Color                   | grey                   |
| BIG WHITE Page          | 523                    |
|                         | <del>·</del>           |