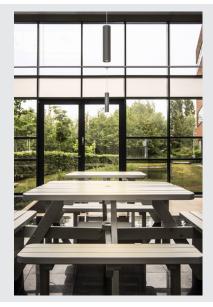

## ENOLA\_B pendant for 240V 1-phase track

QPAR51, silver-grey / black, max. 50W, incl. 1-phase adapter, silver-grey

The puristic ENOLA\_B pendant for the 240V 1-phase track system is made of aluminium and available with a black, white, brass, or silver grey coloured housing. With its built-in GU10 high volt holder, the ENOLA B is ready for direct connection to 230V mains supply.