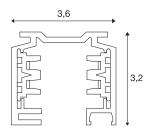

## **TECHNICAL DATA**

|                  | i                                |
|------------------|----------------------------------|
| Item no.:        | 145100                           |
| Nominal voltage  | 230V ~50Hz V                     |
| Length           | 100.0 cm                         |
| Width            | 3.6 cm                           |
| Height           | 3.2 cm                           |
| Net weight       | 0.905 kg                         |
| Gross weight     | 0.981 kg                         |
| IP Code          | IP 20                            |
| Safety class     | 1                                |
| Assembly         | Surface                          |
| Assembly details | Ceiling with Acc.,Wall with Acc. |
| Color            | black                            |
| BIG WHITE Page   | 501                              |