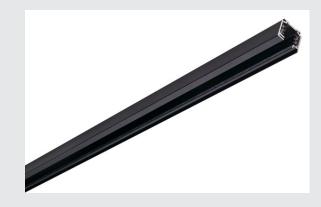

## high-voltage track, black, 1 m

Aluminium carrier track of the EUTRAC 240V 3-phase surface-mounted track system. Installation can be done through the existing holes in the profile directly onto the wall or the ceiling. The surface-mounted version of this system is available in several colours and lengths. Alternatively, there is a recessed version available too.