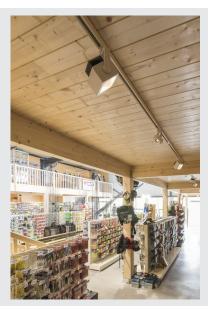

## spot for 240V 3-phase track, LED, 3000K, white, $60^\circ,$ incl. 3-phase adapter

Adjustable spot EURO CUBE with suitable adapter for the 240V 3-phase track system. Designed as an optically appealing yet discreet high output LED spot for retail stores and trade fairs, this luminaire, available in a number of housing and light colours, is equipped with a Premium COB LED module with exceptional colour rendering. The longevity of the module is ensured by a heat sink integrated into the existing design.