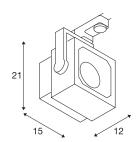

## **TECHNICAL DATA**

| Item no.:                 | 152751                 |
|---------------------------|------------------------|
| Lamps included            | 0                      |
| Primary nominal voltage   | 220-240V ~50/60Hz mA/V |
| Vertical tilting range    | 170 °                  |
| Horizontal rotation range | 350 °                  |
| Length                    | 15.0 cm                |
| Height                    | 21.0 cm                |
| Depth                     | 12.0 cm                |
| Net weight                | 1.278 kg               |
| Gross weight              | 1.583 kg               |
| IP Code                   | IP 20                  |
| Safety class              | 1                      |
| Assembly                  | Surface                |
| Assembly details          | Ceiling,Track Ceiling  |
| Wattage                   | 28.5 W                 |
| Lumen                     | 2100 lm                |
| Colour temperature        | 3000 Kelvin            |
| Beam angle                | 60 °                   |
| Color                     | white                  |
| CRI                       | >90                    |
| Binning                   | 6                      |
| LXXBXX data               | 70/50                  |