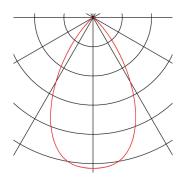

## **TECHNICAL DATA**

| Item no.:                 | 152751                 |
|---------------------------|------------------------|
| Lamps included            | 0                      |
| Primary nominal voltage   | 220-240V ~50/60Hz mA/V |
| Vertical tilting range    | 170 °                  |
| Horizontal rotation range | 350 °                  |
| Length                    | 15.0 cm                |
| Height                    | 21.0 cm                |
| Depth                     | 12.0 cm                |
| Net weight                | 1.278 kg               |
| Gross weight              | 1.583 kg               |
| IP Code                   | IP 20                  |
| Safety class              | 1                      |
| Assembly                  | Surface                |
| Assembly details          | Ceiling,Track Ceiling  |
| Wattage                   | 28.5 W                 |
| Lumen                     | 2100 lm                |
| Colour temperature        | 3000 Kelvin            |
| Beam angle                | 60 °                   |
| Color                     | white                  |
| CRI                       | >90                    |
| Binning                   | 6                      |
| LXXBXX data               | 70/50                  |