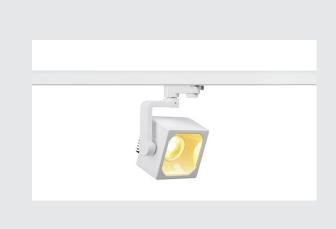

## spot for 240V 3-phase track, LED, 3000K, white, $60^\circ,$ incl. 3-phase adapter

Adjustable spot EURO CUBE with suitable adapter for the 240V 3-phase track system. Designed as an optically appealing yet discreet high output LED spot for retail stores and trade fairs, this luminaire, available in a number of housing and light colours, is equipped with a Premium COB LED module with exceptional colour rendering. The longevity of the module is ensured by a heat sink integrated into the existing design.